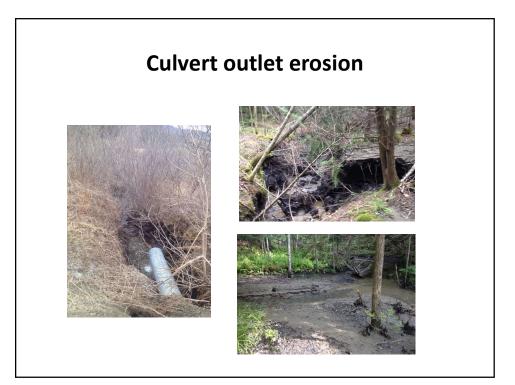

- 15" drive culvert
- Culvert headwalls/headers
- Culvert outlet stabilization
- Class 4 roads- gully erosion present
- Catch basin outfall erosion

# Driveway culvert erosion and remediation (within right-of-way)

# Catch basin outlet erosion