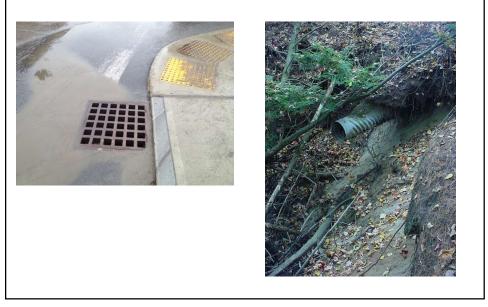

- 15" drive culvert
- Culvert headwalls/headers
- Culvert outlet stabilization
- Class 4 roads- gully erosion present
- Catch basin outfall erosion

#### Paved Roads with Catch Basins:

 Outfall erosion of 3 cubic yards or more

cubic yards= (length x width x depth)/27