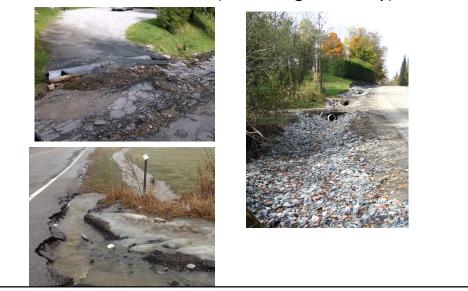

Practices are required when moderate (rill) to severe (gully) erosion present and for new construction:

• 18" drainage culvert minimum-(DEC will provide additional culvert sizing information for intermittent streams)

- 15" drive culvert
- Culvert headwalls/headers
- Culvert outlet stabilization
- Class 4 roads- gully erosion present
- Catch basin outfall erosion

# Driveway culvert erosion and remediation (within right-of-way)

# Catch basin outlet erosion