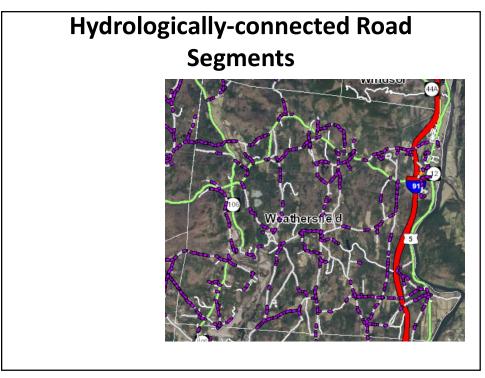

# Weathersfield Road Erosion Inventories (REIs)

(Completed By Regional Planning in 2018)

- 41% of Weathersfields Roads are Hydraulically Connected
- As of May 2018 only 24% of those met standards.
  - About 1/3 of this work will be basic ditching and seeding.
  - The other 2/3 (about 250 segments) need to be ditched and lined with stone or have check dams placed along the ditch.
  - Of these 250 segments 50 are high priority and need to be addressed by 2025 (6 segments per year).