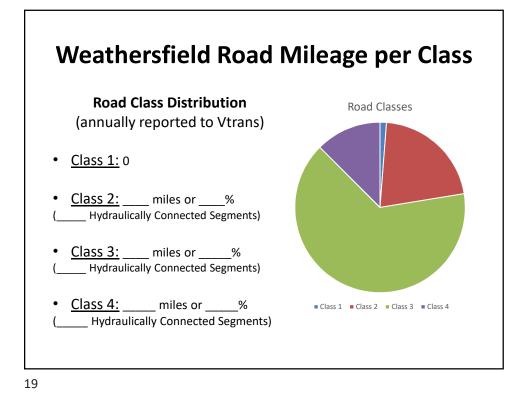

# Weathersfield Road Erosion Inventories (REIs)

(Completed By Regional Planning in 2018)

- 41% of Weathersfields Roads are Hydraulically Connected
- As of May 2018 only 24% of those met standards.
  - About 1/3 of this work will be basic ditching and seeding.
  - The other 2/3 (about 250 segments) need to be ditched and lined with stone or have check dams placed along the ditch.
  - Of these 250 segments 50 are high priority and need to be addressed by 2025 (6 segments per year).

#### **Class 4 Roads:**

 Does Not Meet MRGP (gully erosion) on slopes >10%

(Completed By Regional Planning in 2018)

• As of July 2019 only 24% segments meet standards.

Completed \_\_\_\_\_ Hydraulically connected segments (Goal of 22 a year).

\_\_\_\_\_ of these were high priority segments (Goal of 6 a year).

- We will be completing another \_\_\_\_\_ segments this year.