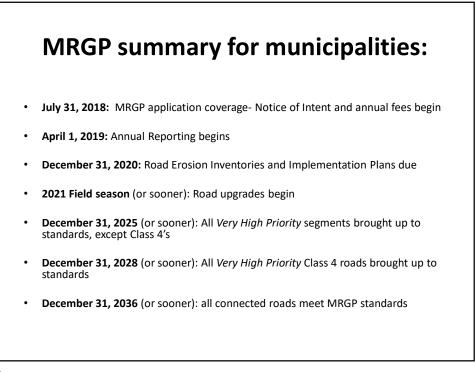

# Weathersfield Road Erosion Inventories (REIs)

(Completed By Regional Planning in 2018)

- 41% of Weathersfields Roads are Hydraulically Connected
- As of May 2018 only 24% of those met standards.
  - About 1/3 of this work will be basic ditching and seeding.
  - The other 2/3 (about 250 segments) need to be ditched and lined with stone or have check dams placed along the ditch.
  - Of these 250 segments 50 are high priority and need to be addressed by 2025 (6 segments per year).

# Very High Priority (VHP) Segments-Criteria

# Gravel and Paved Roads with Drainage Ditches:

 Does Not Meet MRGP on slopes >10%

#### Paved Roads with Catch Basins:

 Outfall erosion of 3 cubic yards or more

cubic yards= (length x width x depth)/27

#### **Class 4 Roads:**

 Does Not Meet MRGP (gully erosion) on slopes >10%

(Completed By Regional Planning in 2018)

• As of July 2019 only 24% segments meet standards.

Completed \_\_\_\_\_ Hydraulically connected segments (Goal of 22 a year).

\_\_\_\_\_ of these were high priority segments (Goal of 6 a year).

- We will be completing another \_\_\_\_\_ segments this year.