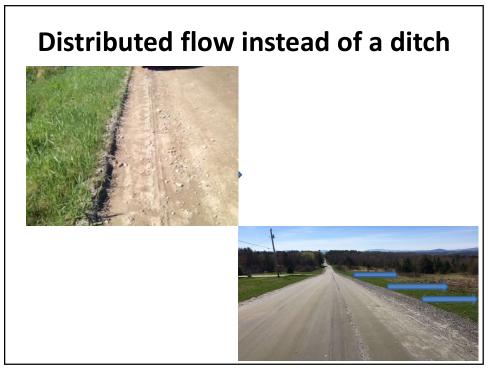

# **Implementation "Triggers"**

Required baseline standards- no matter what existing conditions are:

- Road grading/crowning
- Grass and stone-lined ditching (based on slope) or distributed flow
- Removal of grader berm
- Lowering of shoulders
- Stable turnouts