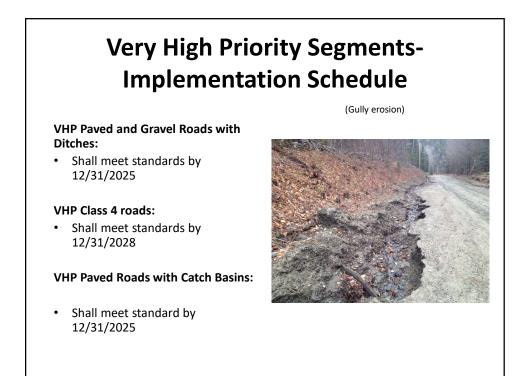

Practices are required when moderate (rill) to severe (gully) erosion present and for new construction:

• 18" drainage culvert minimum-(DEC will provide additional culvert sizing information for intermittent streams)

- 15" drive culvert
- Culvert headwalls/headers
- Culvert outlet stabilization
- Class 4 roads- gully erosion present
- Catch basin outfall erosion

#### **Class 4 Roads:**

 Does Not Meet MRGP (gully erosion) on slopes >10%

(Completed By Regional Planning in 2018)

• As of July 2019 only 24% segments meet standards.

Completed \_\_\_\_\_ Hydraulically connected segments (Goal of 22 a year).