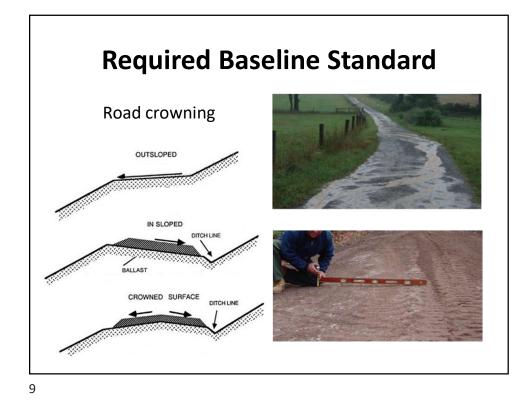

# **Implementation "Triggers"**

Required baseline standards- no matter what existing conditions are:

- Road grading/crowning
- Grass and stone-lined ditching (based on slope) or distributed flow
- Removal of grader berm
- Lowering of shoulders
- Stable turnouts