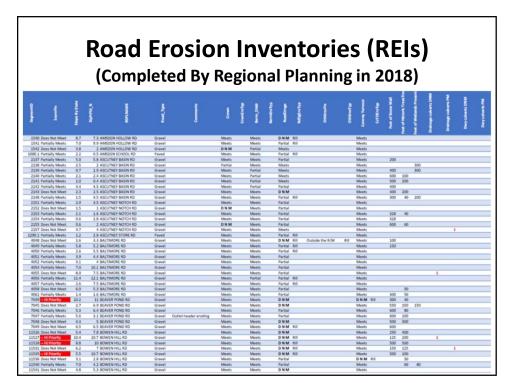

# Weathersfield Road Erosion Inventories (REIs)

(Completed By Regional Planning in 2018)

- 41% of Weathersfields Roads are Hydraulically Connected
- As of May 2018 only 24% of those met standards.
  - About 1/3 of this work will be basic ditching and seeding.
  - The other 2/3 (about 250 segments) need to be ditched and lined with stone or have check dams placed along the ditch.
  - Of these 250 segments 50 are high priority and need to be addressed by 2025 (6 segments per year).