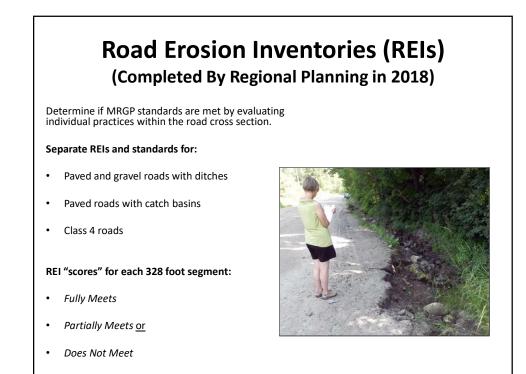

# Weathersfield Road Erosion Inventories (REIs)

(Completed By Regional Planning in 2018)

- 41% of Weathersfields Roads are Hydraulically Connected
- As of May 2018 only 24% of those met standards.
  - About 1/3 of this work will be basic ditching and seeding.
  - The other 2/3 (about 250 segments) need to be ditched and lined with stone or have check dams placed along the ditch.
  - Of these 250 segments 50 are high priority and need to be addressed by 2025 (6 segments per year).

# Gravel and Paved Roads with Drainage Ditches:

 Does Not Meet MRGP on slopes >10%

#### Paved Roads with Catch Basins:

 Outfall erosion of 3 cubic yards or more

cubic yards= (length x width x depth)/27

#### **Class 4 Roads:**

 Does Not Meet MRGP (gully erosion) on slopes >10%

(Completed By Regional Planning in 2018)

• As of July 2019 only 24% segments meet standards.

Completed \_\_\_\_\_ Hydraulically connected segments (Goal of 22 a year).