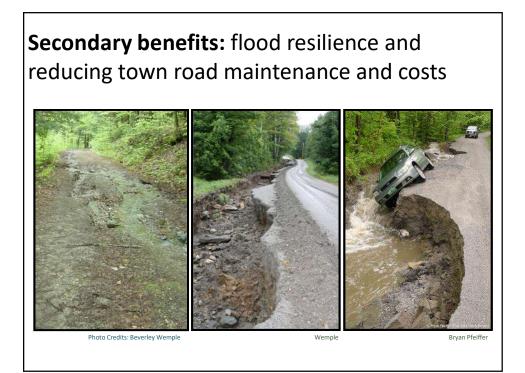

# Weathersfield Road Erosion Inventories (REIs)

(Completed By Regional Planning in 2018)

- 41% of Weathersfields Roads are Hydraulically Connected
- As of May 2018 only 24% of those met standards.
  - About 1/3 of this work will be basic ditching and seeding.
  - The other 2/3 (about 250 segments) need to be ditched and lined with stone or have check dams placed along the ditch.
  - Of these 250 segments 50 are high priority and need to be addressed by 2025 (6 segments per year).