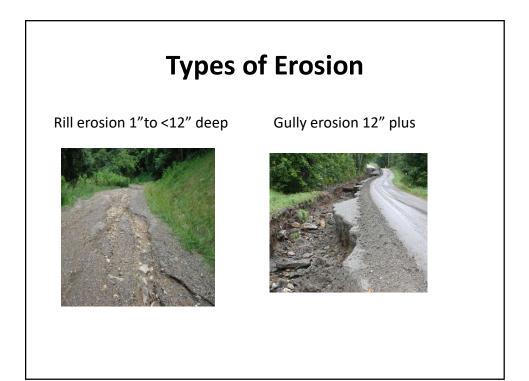

Practices are required when moderate (rill) to severe (gully) erosion present and for new construction:

• 18" drainage culvert minimum-(DEC will provide additional culvert sizing information for intermittent streams)

- 15" drive culvert
- Culvert headwalls/headers
- Culvert outlet stabilization
- Class 4 roads- gully erosion present
- Catch basin outfall erosion