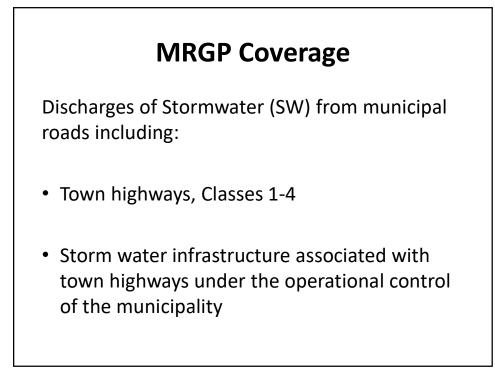

# **Potential Road Pollutants**

- Nutrients- Phosphorus
- Sediment
- Trace heavy metals
- Hydrocarbons
- Road salt

3

# **MRGP** Principles

**First**- disconnect road Stormwater whenever possible, starting at the top of the road watershed

Second- Infiltrate stormwater

**Third**- Stablize conveyances and turn out ditches