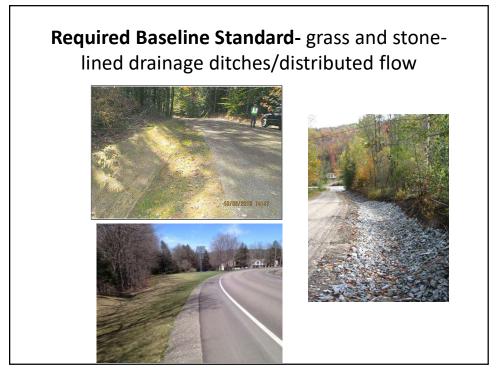

# **Implementation "Triggers"**

Required baseline standards- no matter what existing conditions are:

- Road grading/crowning
- Grass and stone-lined ditching (based on slope) or distributed flow
- Removal of grader berm
- Lowering of shoulders
- Stable turnouts