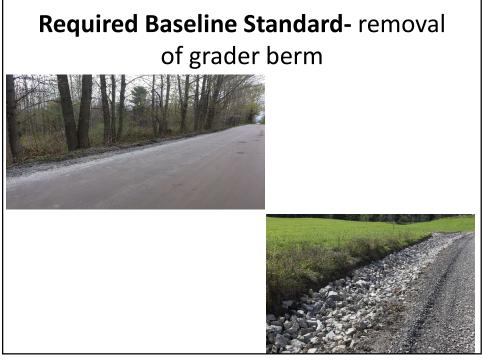

# **Implementation "Triggers"**

Required baseline standards- no matter what existing conditions are:

- Road grading/crowning
- Grass and stone-lined ditching (based on slope) or distributed flow
- Removal of grader berm
- Lowering of shoulders
- Stable turnouts