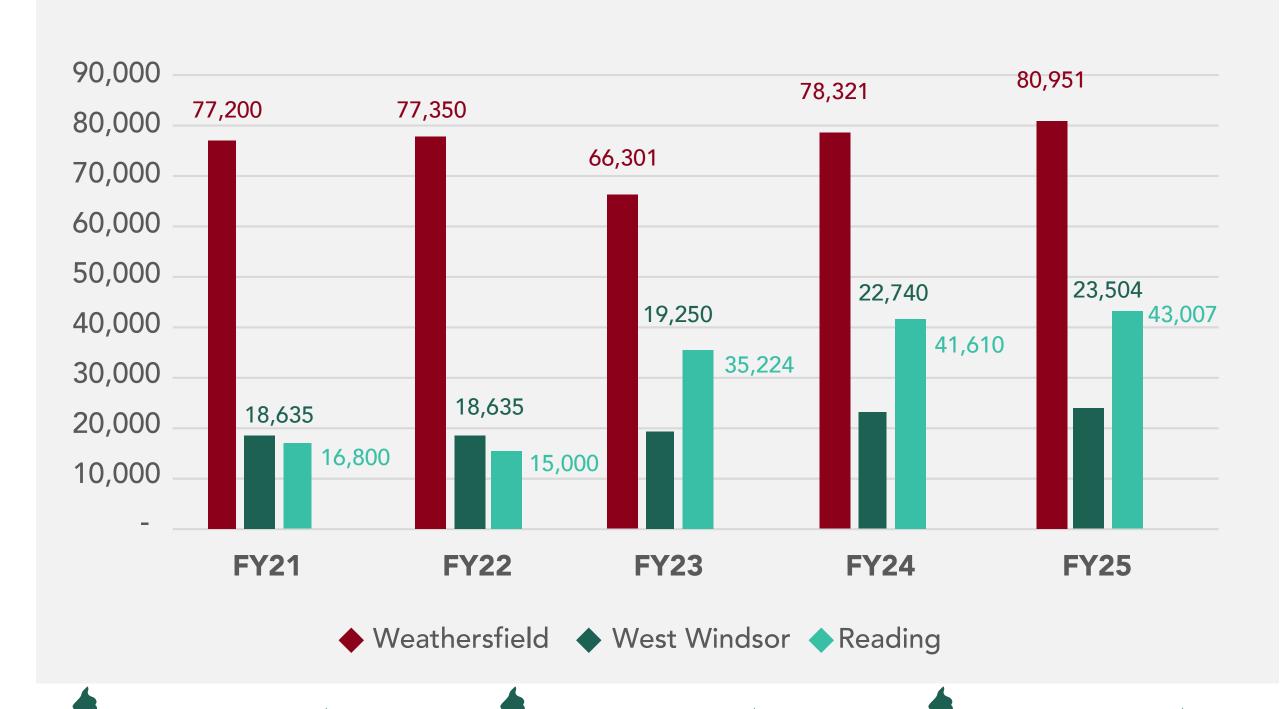

# FY25 SOLID WASTE PROPOSED BUDGET QUICK FACTS

- Fixed expenses are increasing by \$4,791 or 3%.
- Variable expenses are increasing by \$38,754 or 17%.
- Total proposed budget is increasing by 12% or \$43,545 overall.
- We continue to share our Transfer Station with Reading & West Windsor through an Intermunicipal Agreement, which includes a Fair and Equal Payment structure through an Allocation Formula based on # of parcels.
- The cost of recycling continues to increase. In FY24 we budgeted \$33,090. In FY25, we're proposing \$69,942. This is the largest contributor to punch ticket increases.

# Solid Waste Fee Assessments by Town 5-Year Overview

Shall the Voters of the Town of Weathersfield authorize the Selectboard to borrow up to \$150,000 for a term not to exceed 7 years for the replacement of the 2009 backhoe? [Not in Budget]