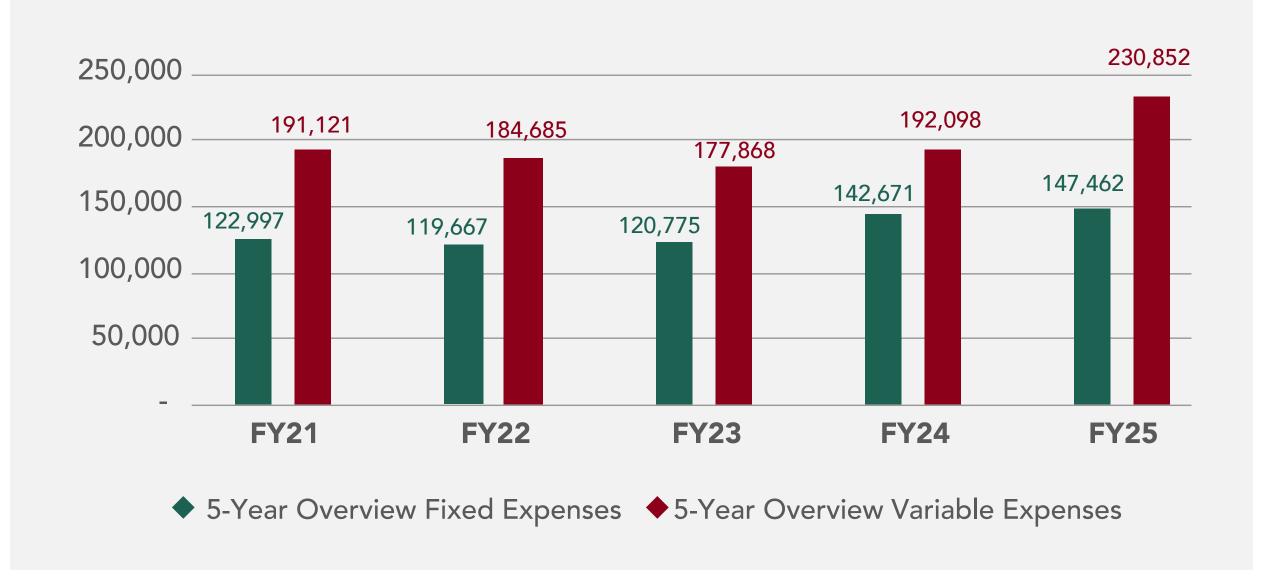

#### **Highway Fund Tax Need/Expense 5- Year Overview**

**FY24 Highway Fund Breakdown** 

- Debt Service
- Road Maintenance
- Maint., Repairs, Supplies
- Operations

- Debt Service
- Road Maintenance
- Maint., Repairs, Supplies
- Operations