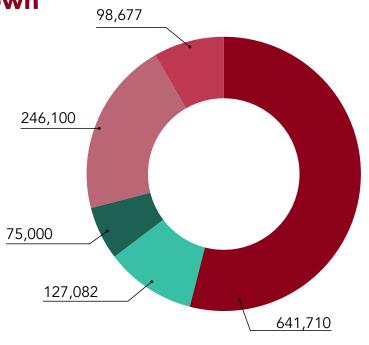

# Solid Waste Fee Assessments by Town 5-Year Overview

Shall the Voters of the Town of Weathersfield authorize the Selectboard to borrow up to \$150,000 for a term not to exceed 7 years for the replacement of the 2009 backhoe? [Not in Budget]