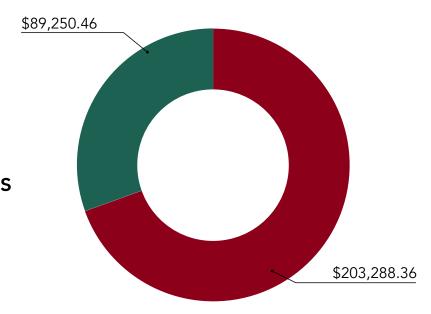

#### HIGHWAY FUND RESERVES

- Highway Equipment Acquisition: \$203,288.36
- Highway Capital Maintenance & Improvements: \$89,250.46

#### **Highway Fund Reserves**

- Highway Equipment Acquisition
- Highway CapitalMaintenance & Improvements