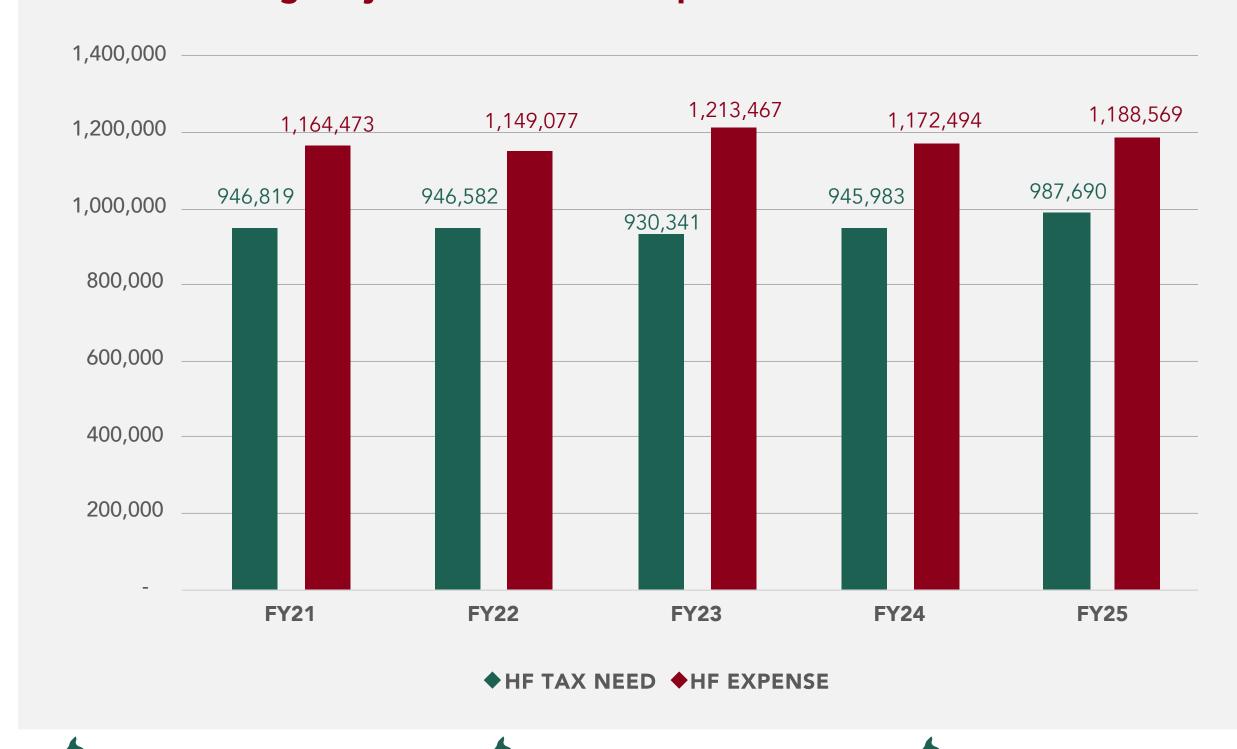

Shall the voters of the Town of Weathersfield approve the expenditure of \$1,188,569 for the support and operation of the Town's Highway Fund? \$987,690 shall be raised by property taxation, allowing the Selectboard to set the appropriate tax rate.

# FY25 PROPOSED HIGHWAY FUND BUDGET QUICK FACTS

- Uses Cumulative Fund Balance to reduce the property tax need in the Highway Fund by \$20,000
- Increases the budget by \$16,075 or 1.35%
- Also includes the CCC payroll tax at a 0.33%/0.11% Employer/Employee cost share.
- Contains a full Highway team, with no personnel changes between FY24 & FY25.
- Reduces workers compensation by \$10,433
- Adds **\$5,000** to gravel/road material
- Contributes \$50,000 to paving, \$10,000 to paving repairs, and \$16,500 for summer mowing.
- Fully funds all debt payments and operational costs

#### **Highway Fund Tax Need/Expense 5- Year Overview**

**FY24 Highway Fund Breakdown** 

- Debt Service
- Road Maintenance
- Maint., Repairs, Supplies
- Operations

- Debt Service
- Road Maintenance
- Maint., Repairs, Supplies
- Operations