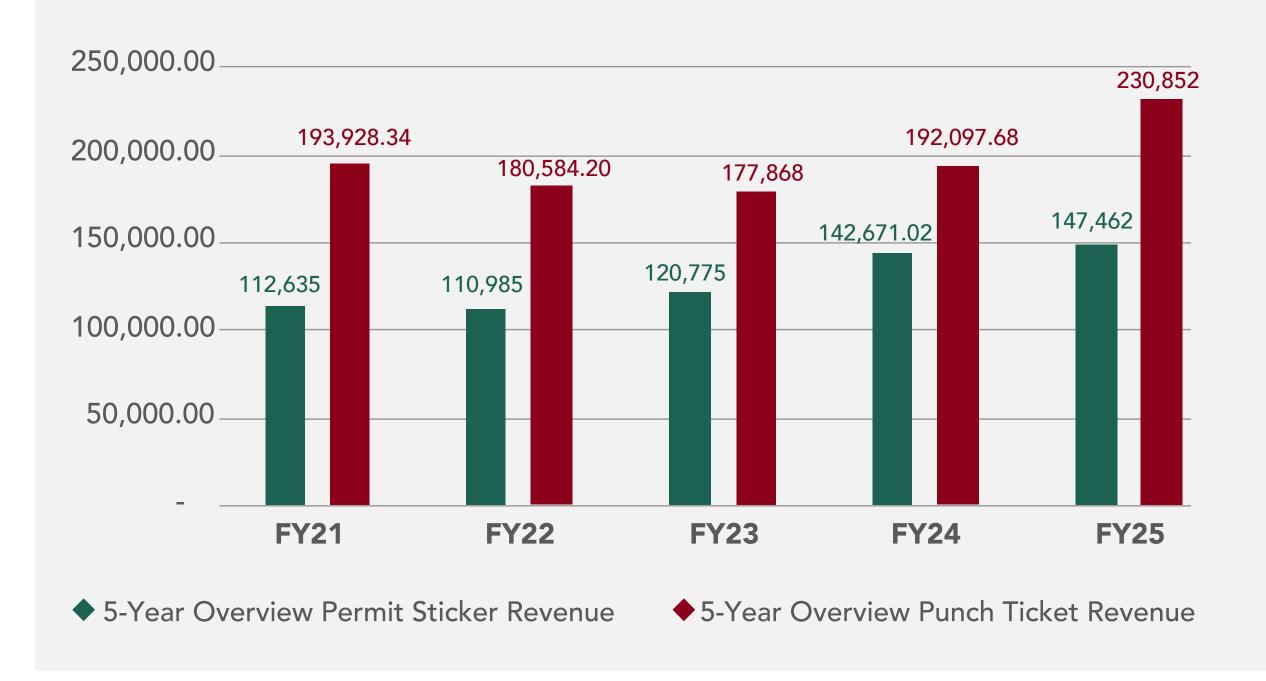

#### **Highway Fund Tax Need/Expense 5- Year Overview**

**FY24 Highway Fund Breakdown** 

- Debt Service
- Road Maintenance
- Maint., Repairs, Supplies
- Operations

- Debt Service
- Road Maintenance
- Maint., Repairs, Supplies
- Operations