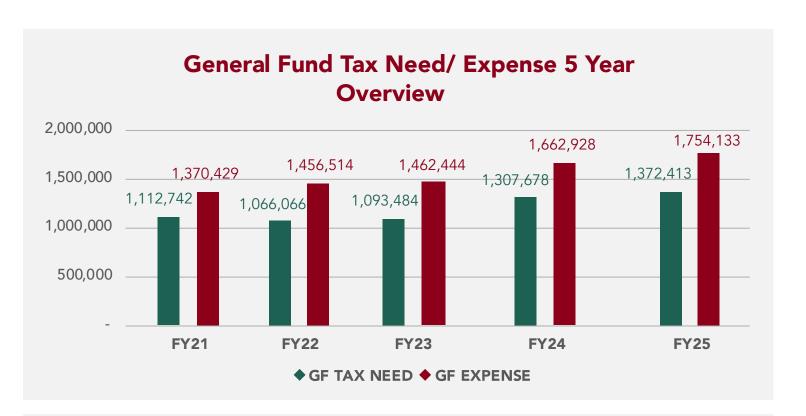

Library Trustee – Three Years

Library Trustee – Three Years

Library Trustee – Three Years

Moderator/School – One Year

School Director – Three Years

School Director – One Year

School Director – One Year

Shall the voters of the Town of Weathersfield approve the expenditure of \$1,754,132 for the support and operation of the Town's General Fund? \$1,372,413 shall be raised by property taxation, allowing the Selectboard to set the appropriate tax rate.

#### **OVERVIEW**

|                              | FY21         | FY22         | FY23      | FY24      | FY25      |
|------------------------------|--------------|--------------|-----------|-----------|-----------|
| General Fund Revenues        | Audited Act. | Audited Act. | Budget    | Approved  | Proposed  |
| GF Taxes                     | 1,112,742    | 1,066,066    | 1,093,484 | 1,307,678 | 1,372,413 |
| Admin                        | 232,232      | 231,929      | 262,072   | 220,863   | 243,376   |
| Finance                      | -            | -            | 22,943    | 11,000    | 11,000    |
| Town Clerk                   | 48,738       | 50,557       | 46,695    | 46,265    | 45,845    |
| Listers                      | 15,770       | 15,780       | 15,000    | 15,000    | 15,000    |
| Land Use                     | 11,017       | 12,977       | 5,750     | 6,122     | 10,500    |
| Police                       | 18,996       | 34,113       | 16,000    | 16,000    | 16,000    |
| AVFD                         | -            | 15,662       | -         | -         |           |
| WWVFD                        | -            | 2,000        | -         | -         |           |
| <b>General Fire Services</b> | -            | -            | -         | 40,000    | 40,000    |
| Library                      | 2,556        | -            | 1,500     | -         |           |
| Subtotal                     | 1,442,050    | 1,429,084    | 1,463,444 | 1,662,928 | 1,754,132 |
| General Fund Expenses        |              |              |           |           |           |
| Admin                        | 436,407      | 458,858      | 452,805   | 468,475   | 458,536   |
| Finance                      | 77,921       | 91,088       | 114,009   | 115,387   | 153,879   |
| Town Clerk                   | 96,193       | 127,391      | 130,541   | 141,402   | 147,198   |
| Listers                      | 68,277       | 57,205       | 63,445    | 64,673    | 54,138    |
| Land Use                     | 55,105       | 32,939       | 47,960    | 51,066    | 68,766    |
| Police                       | 299,677      | 345,100      | 331,647   | 382,787   | 394,632   |
| AVFA                         | 62,123       | 64,905       | 67,698    | 73,886    | 91,440    |
| WWVFD                        | 66,563       | 69,210       | 69,899    | 76,806    | 86,081    |
| Gen. Fire                    | 91,041       | 96,055       | 53,064    | 147,989   | 149,835   |
| Library                      | 117,121      | 113,763      | 131,376   | 140,457   | 149,627   |
| Subtotal                     | 1,370,429    | 1,456,514    | 1,462,444 | 1,662,928 | 1,754,133 |