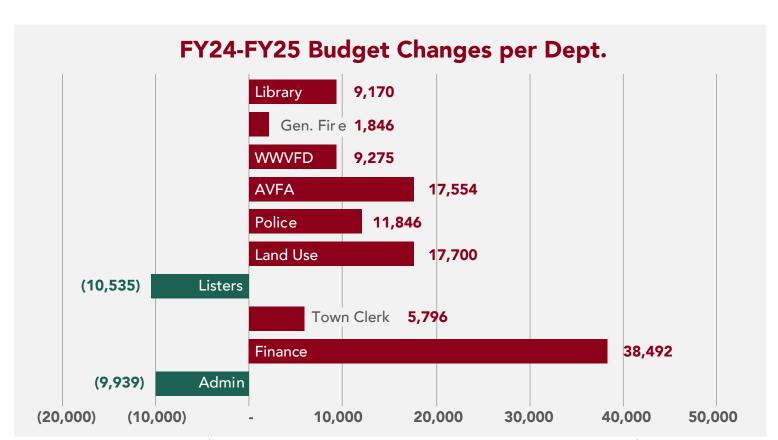

# GENERAL FUND PROPOSED BUDGET QUICK FACTS

- 1. Uses cumulative Fund Balance to reduce the property tax need in the General Fund by \$40,000.
- 1. Increases the General Fund Budget in total by 5.2% OR \$91,203 overall.
- 1. Does not include Special Article Appropriations (Articles 12-19) on the ballot. If these articles are approved, the FY24 General Fund Budget will increase by \$21,033.
- 1. Includes a \$40,000 transfer to Fire Department Reserves from FY23 Fund Balance.
- 2. Shares Land Use Services with Windsor and Rockingham/Bellows Falls through an Intermunicipal Agreement, reducing cost and increasing services across all three (3) towns.
- 1. Includes the mandatory Childcare Contribution payroll tax, mandated by the State of Vermont, at a 0.33%/0.11% employer/employee cost share.