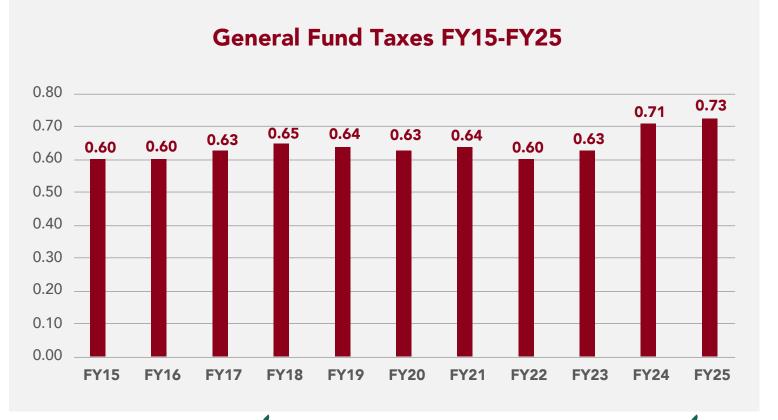

#### **OVERVIEW**

|                              | FY21         | FY22         | FY23      | FY24      | FY25      |
|------------------------------|--------------|--------------|-----------|-----------|-----------|
| General Fund Revenues        | Audited Act. | Audited Act. | Budget    | Approved  | Proposed  |
| GF Taxes                     | 1,112,742    | 1,066,066    | 1,093,484 | 1,307,678 | 1,372,413 |
| Admin                        | 232,232      | 231,929      | 262,072   | 220,863   | 243,376   |
| Finance                      | -            | -            | 22,943    | 11,000    | 11,000    |
| Town Clerk                   | 48,738       | 50,557       | 46,695    | 46,265    | 45,845    |
| Listers                      | 15,770       | 15,780       | 15,000    | 15,000    | 15,000    |
| Land Use                     | 11,017       | 12,977       | 5,750     | 6,122     | 10,500    |
| Police                       | 18,996       | 34,113       | 16,000    | 16,000    | 16,000    |
| AVFD                         | -            | 15,662       | -         | -         |           |
| WWVFD                        | -            | 2,000        | -         | -         |           |
| <b>General Fire Services</b> | -            | -            | -         | 40,000    | 40,000    |
| Library                      | 2,556        | -            | 1,500     | -         |           |
| Subtotal                     | 1,442,050    | 1,429,084    | 1,463,444 | 1,662,928 | 1,754,132 |
| General Fund Expenses        |              |              |           |           |           |
| Admin                        | 436,407      | 458,858      | 452,805   | 468,475   | 458,536   |
| Finance                      | 77,921       | 91,088       | 114,009   | 115,387   | 153,879   |
| Town Clerk                   | 96,193       | 127,391      | 130,541   | 141,402   | 147,198   |
| Listers                      | 68,277       | 57,205       | 63,445    | 64,673    | 54,138    |
| Land Use                     | 55,105       | 32,939       | 47,960    | 51,066    | 68,766    |
| Police                       | 299,677      | 345,100      | 331,647   | 382,787   | 394,632   |
| AVFA                         | 62,123       | 64,905       | 67,698    | 73,886    | 91,440    |
| WWVFD                        | 66,563       | 69,210       | 69,899    | 76,806    | 86,081    |
| Gen. Fire                    | 91,041       | 96,055       | 53,064    | 147,989   | 149,835   |
| Library                      | 117,121      | 113,763      | 131,376   | 140,457   | 149,627   |
| Subtotal                     | 1,370,429    | 1,456,514    | 1,462,444 | 1,662,928 | 1,754,133 |