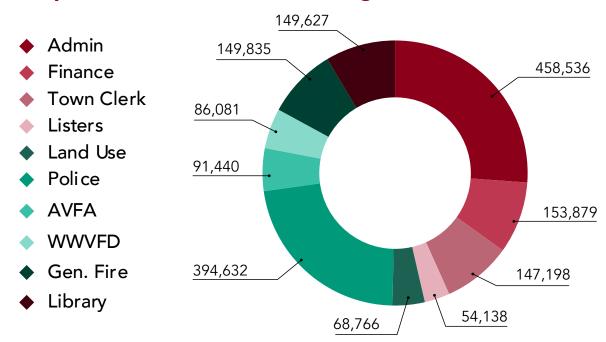

#### **OVERVIEW**

|                              | FY21         | FY22         | FY23      | FY24      | FY25      |
|------------------------------|--------------|--------------|-----------|-----------|-----------|
| General Fund Revenues        | Audited Act. | Audited Act. | Budget    | Approved  | Proposed  |
| GF Taxes                     | 1,112,742    | 1,066,066    | 1,093,484 | 1,307,678 | 1,372,413 |
| Admin                        | 232,232      | 231,929      | 262,072   | 220,863   | 243,376   |
| Finance                      | -            | -            | 22,943    | 11,000    | 11,000    |
| Town Clerk                   | 48,738       | 50,557       | 46,695    | 46,265    | 45,845    |
| Listers                      | 15,770       | 15,780       | 15,000    | 15,000    | 15,000    |
| Land Use                     | 11,017       | 12,977       | 5,750     | 6,122     | 10,500    |
| Police                       | 18,996       | 34,113       | 16,000    | 16,000    | 16,000    |
| AVFD                         | -            | 15,662       | -         | -         |           |
| WWVFD                        | -            | 2,000        | -         | -         |           |
| <b>General Fire Services</b> | -            | -            | -         | 40,000    | 40,000    |
| Library                      | 2,556        | -            | 1,500     | -         |           |
| Subtotal                     | 1,442,050    | 1,429,084    | 1,463,444 | 1,662,928 | 1,754,132 |
| General Fund Expenses        |              |              |           |           |           |
| Admin                        | 436,407      | 458,858      | 452,805   | 468,475   | 458,536   |
| Finance                      | 77,921       | 91,088       | 114,009   | 115,387   | 153,879   |
| Town Clerk                   | 96,193       | 127,391      | 130,541   | 141,402   | 147,198   |
| Listers                      | 68,277       | 57,205       | 63,445    | 64,673    | 54,138    |
| Land Use                     | 55,105       | 32,939       | 47,960    | 51,066    | 68,766    |
| Police                       | 299,677      | 345,100      | 331,647   | 382,787   | 394,632   |
| AVFA                         | 62,123       | 64,905       | 67,698    | 73,886    | 91,440    |
| WWVFD                        | 66,563       | 69,210       | 69,899    | 76,806    | 86,081    |
| Gen. Fire                    | 91,041       | 96,055       | 53,064    | 147,989   | 149,835   |
| Library                      | 117,121      | 113,763      | 131,376   | 140,457   | 149,627   |
| Subtotal                     | 1,370,429    | 1,456,514    | 1,462,444 | 1,662,928 | 1,754,133 |