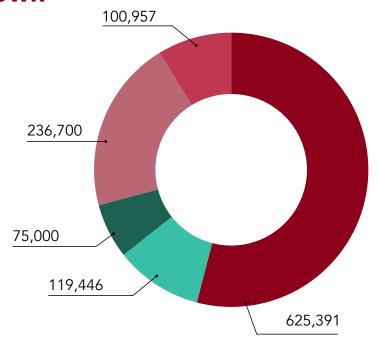

#### HIGHWAY FUND RESERVES

- Highway Equipment Acquisition: \$203,288.36
- Highway Capital Maintenance & Improvements: \$89,250.46

#### **Highway Fund Reserves**

- Highway Equipment Acquisition
- Highway CapitalMaintenance & Improvements