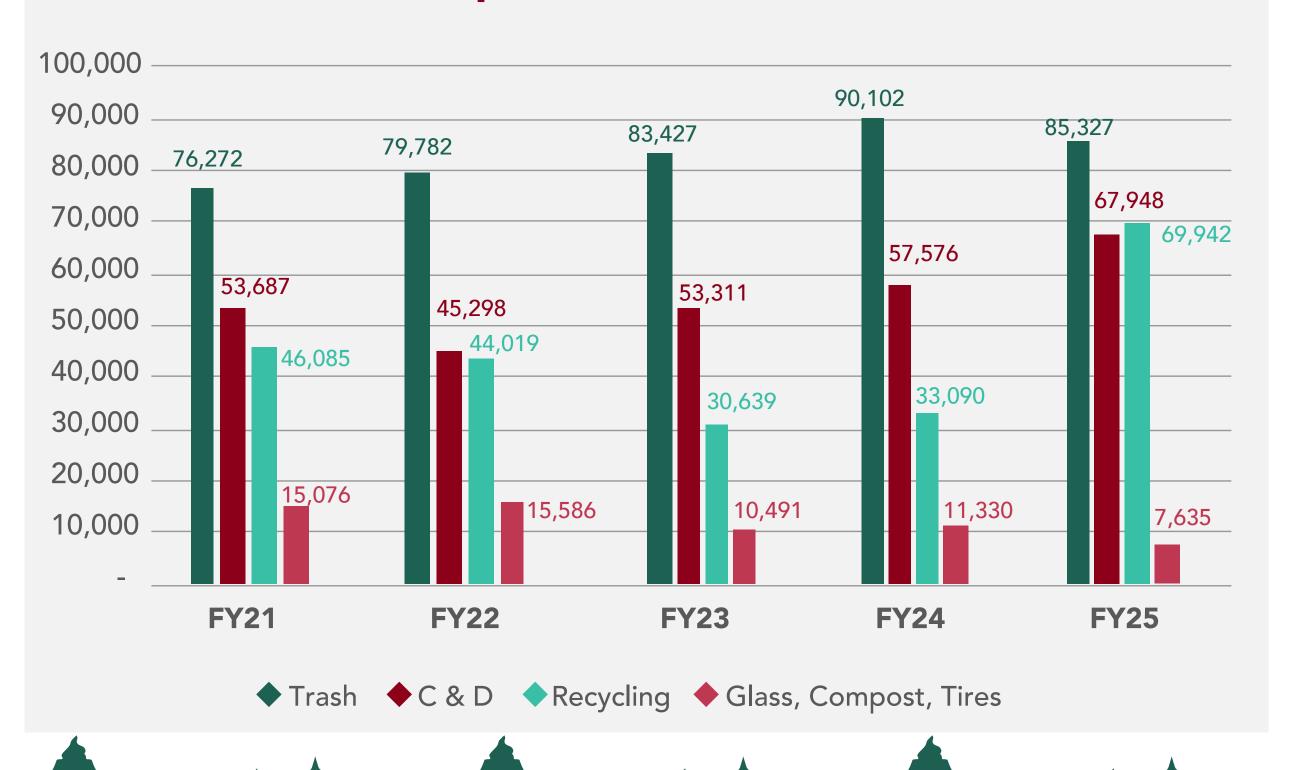

# FY25 SOLID WASTE PROPOSED BUDGET QUICK FACTS

- Fixed expenses are increasing by \$4,791 or 3%.
- Variable expenses are increasing by \$38,754 or 17%.
- Total proposed budget is increasing by 12% or \$43,545 overall.
- We continue to share our Transfer Station with Reading & West Windsor through an Intermunicipal Agreement, which includes a Fair and Equal Payment structure through an Allocation Formula based on # of parcels.
- The cost of recycling continues to increase. In FY24 we budgeted \$33,090. In FY25, we're proposing \$69,942. This is the largest contributor to punch ticket increases.

#### **Solid Waste Revenues 5-Year Overview**

#### Solid Waste Expenses 5-Year Overview

#### Variable Expenses 5-Year Overview