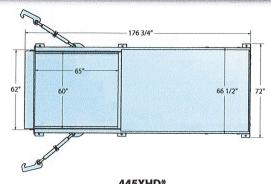

# **OCTAGON PACKER RECEIVER**

| Outside Dimensions |        |       | Rated Capacity<br>Cubic Yards | Approximate<br>Shipping Weight |            |
|--------------------|--------|-------|-------------------------------|--------------------------------|------------|
| Description        | Length | Width | Height                        |                                | - Fr 3 - 9 |
| 20-Yard OCT        | 15′    | 100″  | 86"                           | 20                             | 4,600 lbs. |
| 30-Yard OCT        | 17′7″  | 100″  | 102"                          | 30                             | 5,500 lbs. |
| 40-Yard OCT        | 23′    | 100"  | 102"                          | 40                             | 7,024 lbs. |

#### **Standard Specifications**

Floor: 7 gauge with 3" structural channels on 18" centers and 6" x 2" x 3/16" structural tubing main rails

Front and Sides: 7 gauge lower front and sides and 10 gauge upper front and sides

Standard: 40 yard has maximum payload of 60,000 lbs. and a maximum force rate of 70,000 lbs. ANSI-compatible opening 13" to ground. 46" tall X 65" wide opening. Other sizes available.