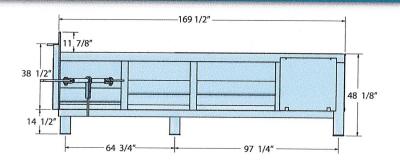

#### Warranty

3-1-1 warranty (3-year structural, 1-year parts, 1-year labor)

Replacement parts available online at www.gotoparts.com.

| Specification | 113                                                                               | 773110                                                                 | 443AND"                           |
|---------------|-----------------------------------------------------------------------------------|------------------------------------------------------------------------|-----------------------------------|
| Charge Box    | Wastequip rating Wastec rating Clear top opening Compactor weight with power unit | 4.00 cu. yds.<br>2.59 cu. yds.<br>65" Length x 60" Width<br>6,700 lbs. | 64" Length x 60" Wi<br>6,900 lbs. |
|               |                                                                                   |                                                                        |                                   |

#### Ram penetration 14.00" Face plate 1/2" steel with 3/4" stiffener plates 3/8" steel with 10 gauge formed Base plate

Ram height

Top plate

Side plates

Floor

Sides

Ram

Compactor Head