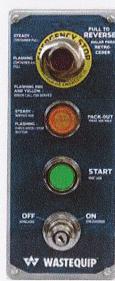

## **Guardian™ Control System**

- · New user-friendly controls
- · Automatic Maintenance Tracking
- · Superior 24-volt control
- · NEMA 4 rated enclosure
- Remote power unit with weather protection cover

## Large-Access Openings for Maintenance and Service

- · Removable rear panel
- · Removable side panels

Easy-to-use 24-volt Guardian Control System (optional remote pendant shown)

\* Use of an oil heater or extreme cold weather hydraulic oil is recommended in extreme cold conditions.