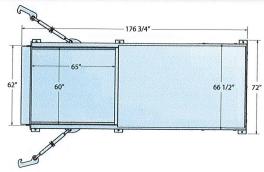

# **OCTAGON PACKER RECEIVER**

| Outside Dimensions |        |       | Rated Capacity<br>Cubic Yards | Approximate<br>Shipping Weight |            |
|--------------------|--------|-------|-------------------------------|--------------------------------|------------|
| Description        | Length | Width | Height                        |                                | - Fr 3 - 9 |
| 20-Yard OCT        | 15′    | 100″  | 86"                           | 20                             | 4,600 lbs. |
| 30-Yard OCT        | 17′7″  | 100″  | 102"                          | 30                             | 5,500 lbs. |
| 40-Yard OCT        | 23′    | 100"  | 102"                          | 40                             | 7,024 lbs. |

Standard: 40 yard has maximum payload of 60,000 lbs. and a maximum force rate of 70,000 lbs. ANSI-compatible opening 13" to ground. 46" tall X 65" wide opening. Other sizes available.