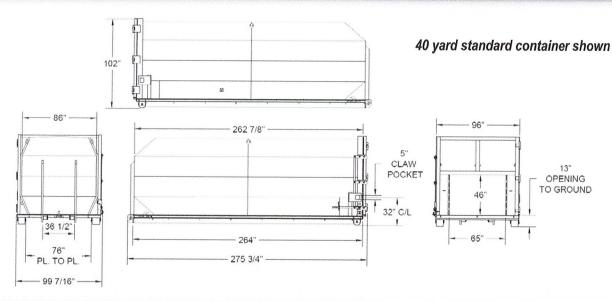

# **OCTAGON PACKER RECEIVER**

| Outside Dimensions |        |       | Rated Capacity<br>Cubic Yards | Approximate<br>Shipping Weight |            |
|--------------------|--------|-------|-------------------------------|--------------------------------|------------|
| Description        | Length | Width | Height                        |                                | - Fr 3 - 9 |
| 20-Yard OCT        | 15′    | 100″  | 86"                           | 20                             | 4,600 lbs. |
| 30-Yard OCT        | 17′7″  | 100″  | 102"                          | 30                             | 5,500 lbs. |
| 40-Yard OCT        | 23′    | 100"  | 102"                          | 40                             | 7,024 lbs. |

Standard: 40 yard has maximum payload of 60,000 lbs. and a maximum force rate of 70,000 lbs. ANSI-compatible opening 13" to ground. 46" tall X 65" wide opening. Other sizes available.