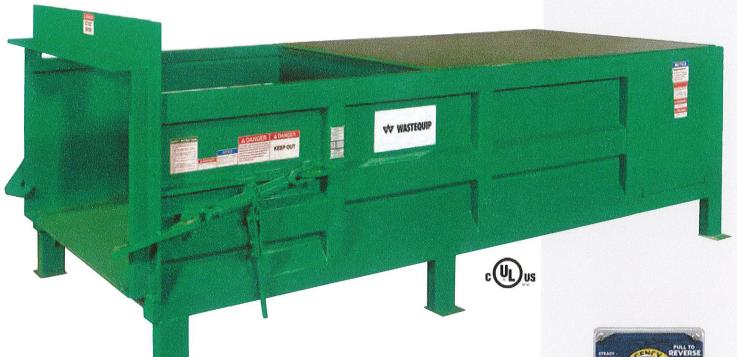

# STATIONARY COMPACTORS

445HD & 445XHD

Wastequip's efficient, powerful, and long-lasting industrial 4-yard compactor has a large 65" x 60" clear top opening, and is ideal for dry waste and recycling material.

## **Guardian™ Control System**

- · New user-friendly controls
- · Automatic Maintenance Tracking
- · Superior 24-volt control
- · NEMA 4 rated enclosure
- Remote power unit with weather protection cover

## **Heavy-Duty Ratchet Binders**

- · 1" thick hooks
- · Greasable fittings

### **Performance**

- 14" ram penetration minimizes spring-back of material
- · Heavy-duty 8" x 8" x 1" breaker bar

## Large-Access Openings for Maintenance and Service

- · Removable rear panel
- · Removable side panels

Easy-to-use 24-volt Guardian Control System (optional remote pendant shown)

\* Use of an oil heater or extreme cold weather hydraulic oil is recommended in extreme cold conditions.

#### **Standard Features**

- 1/2" thick ram floor
- · 57-second cycle time
- · Controls in panel face
- · Automatic Maintenance Tracking
- Full container light
- · Low temperature oil
- Multi-cycle timer
- · Operational and service manual
- · NEMA 4 control panel protects against windblown dust, splashing water, and hose-directed water
- · Primed and painted in multiple colors
- Remote power unit with weather cover