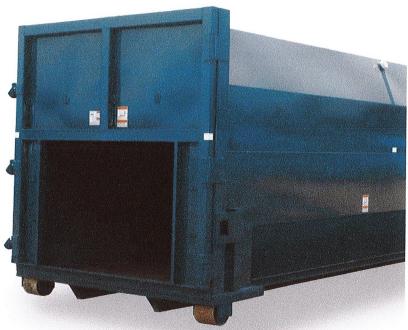

# STATIONARY COMPACTORS

445HD & 445XHD

Wastequip's efficient, powerful, and long-lasting industrial 4-yard compactor has a large 65" x 60" clear top opening, and is ideal for dry waste and recycling material.

## Large-Access Openings for Maintenance and Service

- · Removable rear panel
- · Removable side panels

Easy-to-use 24-volt Guardian Control System (optional remote pendant shown)

\* Use of an oil heater or extreme cold weather hydraulic oil is recommended in extreme cold conditions.