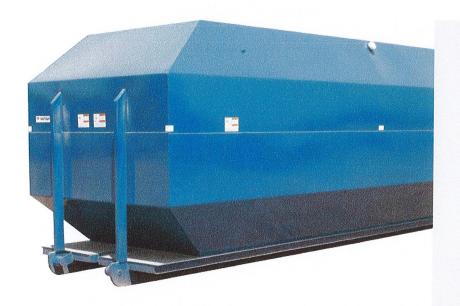

# **OCTAGON PACKER RECEIVER**

Octagon Receivers are engineered to withstand the repeated pressures and abuse of compactors. Designed to provide **LONG-LASTING**, **DEPENDABLE** performance for high-volume refuse accounts.

## **FEATURES & BENEFITS**

- 7 gauge floor with 3" structural channels on 18" centers
- 7 gauge lower front and sides
- 10 gauge upper front and sides
- ANSI-compatible opening
- Painted any standard color
- Several sizes and hookup options available

# **OCTAGON PACKER RECEIVER**

| Outside Dimensions |        |       | Rated Capacity<br>Cubic Yards | Approximate<br>Shipping Weight |            |
|--------------------|--------|-------|-------------------------------|--------------------------------|------------|
| Description        | Length | Width | Height                        |                                | - Fr 3 - 9 |
| 20-Yard OCT        | 15′    | 100″  | 86"                           | 20                             | 4,600 lbs. |
| 30-Yard OCT        | 17′7″  | 100″  | 102"                          | 30                             | 5,500 lbs. |
| 40-Yard OCT        | 23′    | 100"  | 102"                          | 40                             | 7,024 lbs. |