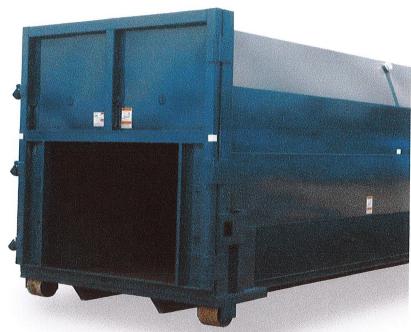

# STATIONARY COMPACTORS

445HD & 445XHD

Wastequip's efficient, powerful, and long-lasting industrial 4-yard compactor has a large 65" x 60" clear top opening, and is ideal for dry waste and recycling material.

## Large-Access Openings for Maintenance and Service

- · Removable rear panel
- · Removable side panels

Easy-to-use 24-volt Guardian Control System (optional remote pendant shown)

\* Use of an oil heater or extreme cold weather hydraulic oil is recommended in extreme cold conditions.