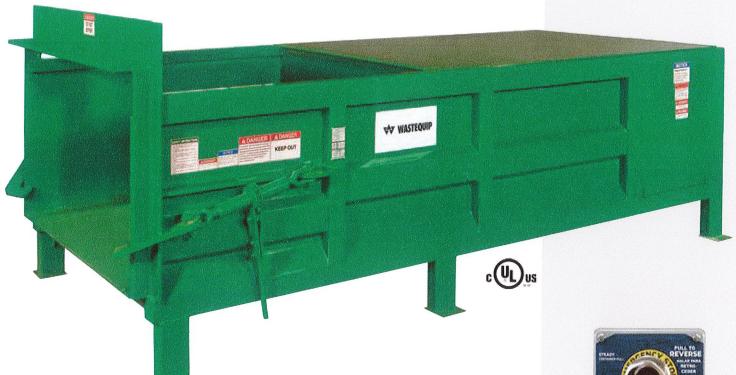

# STATIONARY COMPACTORS

445HD & 445XHD

Wastequip's efficient, powerful, and long-lasting industrial 4-yard compactor has a large 65" x 60" clear top opening, and is ideal for dry waste and recycling material.

## **Guardian™ Control System**

- · New user-friendly controls
- · Automatic Maintenance Tracking
- · Superior 24-volt control
- · NEMA 4 rated enclosure
- Remote power unit with weather protection cover

#### **Standard Features**

- 1/2" thick ram floor
- · 57-second cycle time
- · Controls in panel face
- · Automatic Maintenance Tracking
- Full container light
- · Low temperature oil
- Multi-cycle timer
- · Operational and service manual
- · NEMA 4 control panel protects against windblown dust, splashing water, and hose-directed water
- · Primed and painted in multiple colors
- Remote power unit with weather cover

#### **Options**

- · Advance warning light
- · Color-coded pressure gauge
- Guide rails with/without stops
- · Oil heater
- · Photo electric eye
- Odor control system
- Cart dumper
- · Biodegradable oil