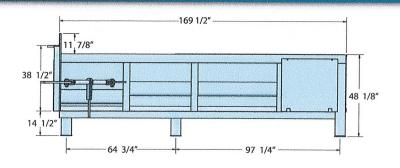

# STATIONARY COMPACTORS

445HD & 445XHD

Specifications

/idth

1/4" steel formed vertical stiffeners

stiffeners, gussets in discharge area

1" thick breaker bar plate

and formed horizontal stiffeners; side

#### Warranty

3-1-1 warranty (3-year structural, 1-year parts, 1-year labor)

Replacement parts available online at www.gotoparts.com.

| Specification | 113                                                                               | 773110                                                                 | 443AND"                           |
|---------------|-----------------------------------------------------------------------------------|------------------------------------------------------------------------|-----------------------------------|
| Charge Box    | Wastequip rating Wastec rating Clear top opening Compactor weight with power unit | 4.00 cu. yds.<br>2.59 cu. yds.<br>65" Length x 60" Width<br>6,700 lbs. | 64" Length x 60" Wi<br>6,900 lbs. |
|               |                                                                                   |                                                                        |                                   |

30.50"

stiffeners

12" spacing

15 hp

16.4 gpm

Fixed gear

1/4" formed plate

8" x 8", 1" angled steel

12 gauge steel (standard)

1/4" steel with 10 gauge formed

1/2" steel with 10 gauge channels at

1/4" steel formed vertical stiffeners

and formed horizontal stiffeners

AASHD

#### Ram penetration 14.00" Face plate 1/2" steel with 3/4" stiffener plates 3/8" steel with 10 gauge formed Base plate

Ram height

Top plate

Side plates

Floor

Sides

Ram

Compactor Head