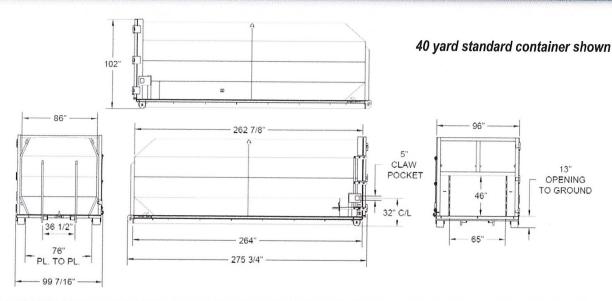

# **OCTAGON PACKER RECEIVER**

| Outside Dimensions |        |       | Rated Capacity<br>Cubic Yards | Approximate<br>Shipping Weight |            |
|--------------------|--------|-------|-------------------------------|--------------------------------|------------|
| Description        | Length | Width | Height                        |                                | - Fr 3 - 9 |
| 20-Yard OCT        | 15′    | 100″  | 86"                           | 20                             | 4,600 lbs. |
| 30-Yard OCT        | 17′7″  | 100″  | 102"                          | 30                             | 5,500 lbs. |
| 40-Yard OCT        | 23′    | 100"  | 102"                          | 40                             | 7,024 lbs. |

Standard: 40 yard has maximum payload of 60,000 lbs. and a maximum force rate of 70,000 lbs. ANSI-compatible opening 13" to ground. 46" tall X 65" wide opening. Other sizes available.