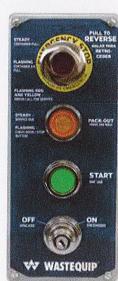

## **Guardian™ Control System**

- · New user-friendly controls
- · Automatic Maintenance Tracking
- · Superior 24-volt control
- · NEMA 4 rated enclosure
- Remote power unit with weather protection cover

## Large-Access Openings for Maintenance and Service

- · Removable rear panel
- · Removable side panels

Easy-to-use 24-volt Guardian Control System (optional remote pendant shown)

\* Use of an oil heater or extreme cold weather hydraulic oil is recommended in extreme cold conditions.