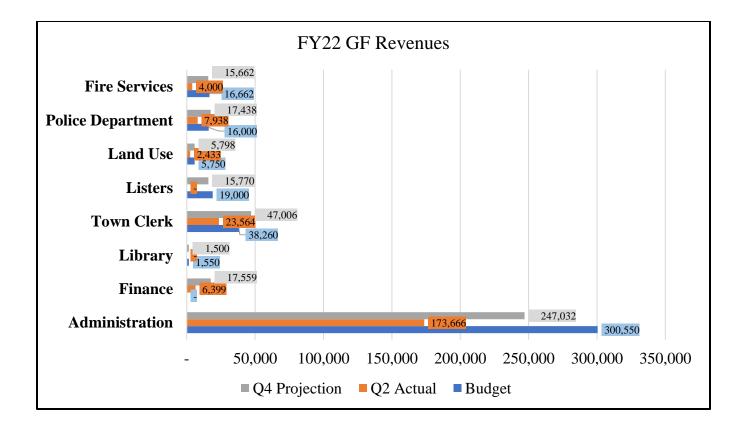

### **Revenues**

Overall, revenue in the General Fund is at 52% as of December 31, 2021. Revenue is low due to the Appropriation Revenue of \$43,600 that will not be collected this year, creating a revenue shortfall. *See Attachment A - FY22 Quarterly Report 2 Summary*.

Budget projections were completed to year end. *See Attachment B - FY22 Projections*. Based on this analysis we anticipate a \$30,007 shortfall in revenue, which is best case scenario and offsets the \$43,600 by \$13,593.

### **Expenses**

Overall, expenses in the GF are at 49% or 1% lower than anticipated. See Attachment A - FY22 Quarterly Report 2 Summary.

Budget projections have been completed to year end. *See Attachment B - FY22 Projections*. Based on this analysis we will finish the year at 99% of budget with expenditures of \$8,842 less than anticipated.

### Conclusion

Considering the abovementioned information, the shortfall in revenue has been offset with \$13,593 in other revenue and \$8,842 in expenditure cuts. This still leaves us with a year-end projected deficit of \$21,165 in the General Fund. Please keep in mind these are projections and things can change as we move along through the remainder of the fiscal year.