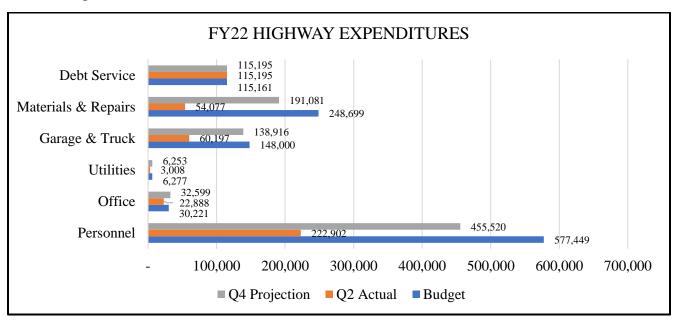

### **Expenses**

Overall, expenses in the Highway Fund are at 43.79%. Personnel is at 39% OR \$65,823 less than budgeted. This is the result of the Highway Department not being fully staffed. Office expenses are at 76%, Utilities are at 48%, Highway Garage & Truck expenses are at 41%, Road Materials & Repairs is at 22%, and Debt Service is at 100%.

Budget projections demonstrate that we could end the year with a 200K surplus, most of which is generated from the vacant positions.