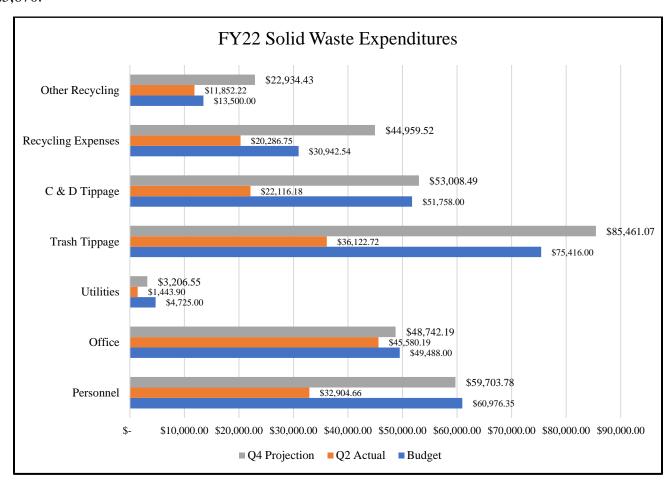

### SOLID WASTE FUND CONTINUED...

Overall, Solid Waste expenses are at 59% or \$171,371. Projections show year-end expenditures at 113% or \$325,670.