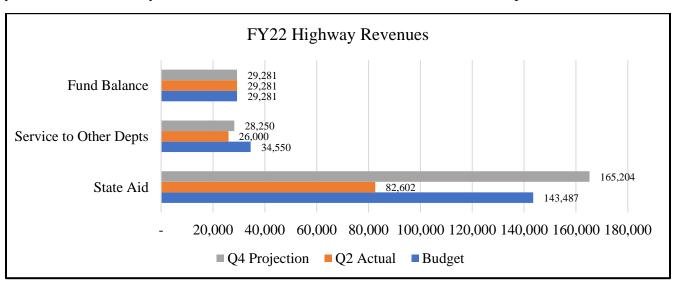

### **Revenues**

Overall, revenue in the Highway Fund is at 93.96%. We have been receiving additional state aid to highway payments in the amount of \$4K quarterly or 16K over FY22. As a reminder, no highway services to the GF will be booked this year or in future years. *See Attachment A - FY22 Quarterly Report 2 Summary*.

Budget projections have been completed to year end. *See Attachment B - FY22 Projections*. Based on this analysis we will finish the year at 101.32% in revenue OR \$15,193 more than anticipated