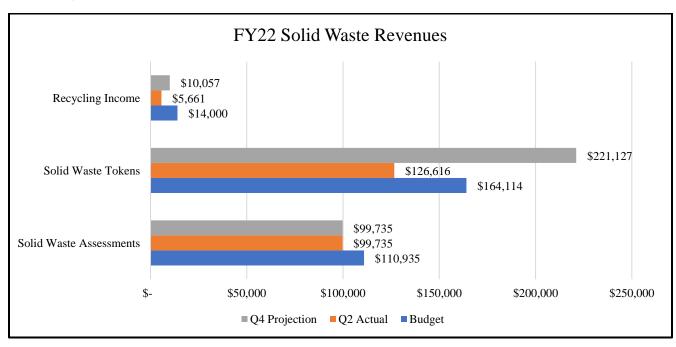

### SOLID WASTE FUND

Overall, revenues in the Solid Waste Fund are at 81% OR \$232,842. Projections show year-end revenue at 115% or \$332,580.