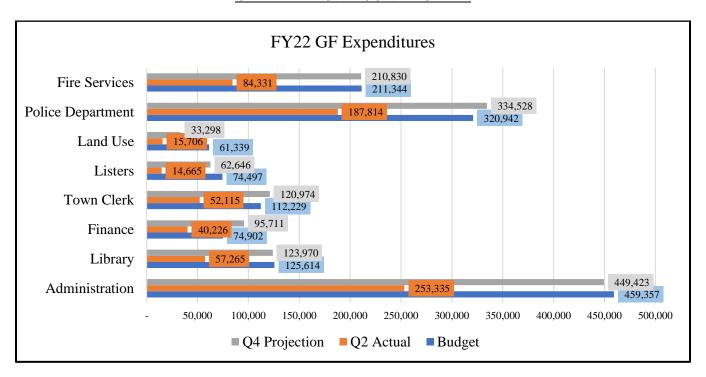

### **Expenses**

Overall, expenses in the GF are at 49% or 1% lower than anticipated. See Attachment A - FY22 Quarterly Report 2 Summary.

Budget projections have been completed to year end. *See Attachment B - FY22 Projections*. Based on this analysis we will finish the year at 99% of budget with expenditures of \$8,842 less than anticipated.

### Conclusion

Considering the abovementioned information, the shortfall in revenue has been offset with \$13,593 in other revenue and \$8,842 in expenditure cuts. This still leaves us with a year-end projected deficit of \$21,165 in the General Fund. Please keep in mind these are projections and things can change as we move along through the remainder of the fiscal year.