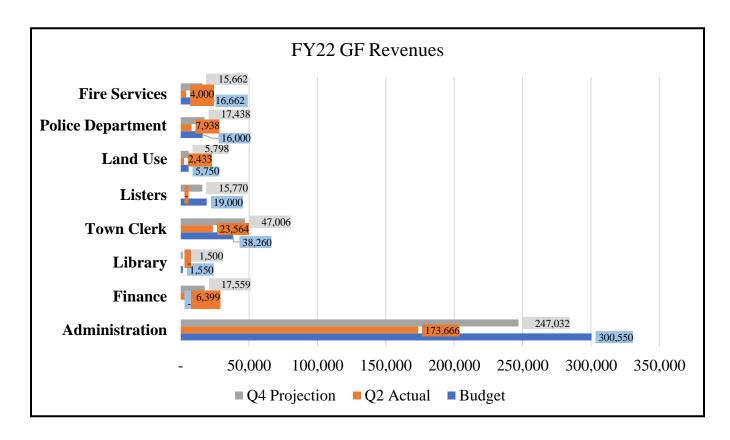

#### **Revenues**

Overall, revenue in the General Fund is at 52% as of December 31, 2021. Revenue is low due to the Appropriation Revenue of \$43,600 that will not be collected this year, creating a revenue shortfall. *See Attachment A - FY22 Quarterly Report 2 Summary*.

Budget projections were completed to year end. See Attachment B - FY22 Projections. Based on this

analysiswe anticipate a \$30,007 shortfall in revenue, which is best case scenario and offsets the \$43,600 by \$13,593.

#### **Expenses**

Overall, expenses in the GF are at 49% or 1% lower than anticipated. *See Attachment A - FY22 Quarterly Report 2 Summary*.

Budget projections have been completed to year end. *See Attachment B - FY22 Projections.* Based on this analysis we will finish the year at 99% of budget with expenditures of \$8,842 less than anticipated.

#### Conclusion

Considering the abovementioned information, the shortfall in revenue has been offset with \$13,593 in other revenue and \$8,842 in expenditure cuts. This still leaves us with a year-end projected deficit of \$21,165 in the General Fund. Please keep in mind these are projections and things can change as we move along through the remainder of the fiscal year.