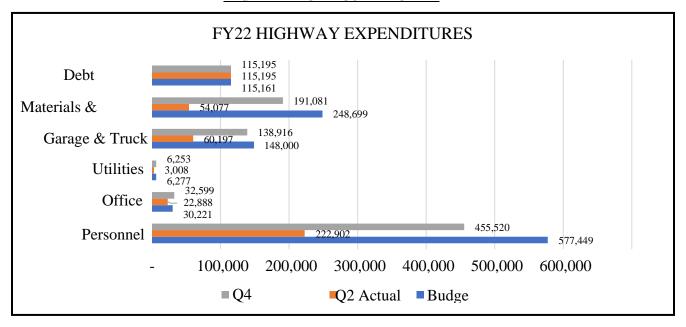

#### **Revenues**

Overall, revenue in the Highway Fund is at 93.96%. We have been receiving additional state aid to highway payments in the amount of \$4K quarterly or 16K over FY22. As a reminder, no highway services to the GF willbe booked this year or in future years. *See Attachment A - FY22 Quarterly Report 2 Summary.* 

Budget projections have been completed to year end. *See Attachment B - FY22 Projections*. Based on this analysis we will finish the year at 101.32% in revenue OR \$15,193 more than anticipated.