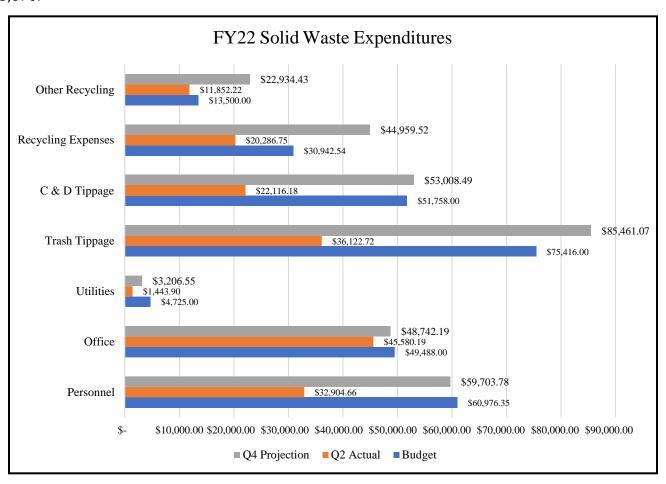

#### **SOLID WASTE FUND**

Overall, revenues in the Solid Waste Fund are at 81% OR \$232,842. Projections show year-end revenue at 115% or \$332,580.

Overall, Solid Waste expenses are at 59% or \$171,371. Projections show year-end expenditures at 113% or \$325,670.