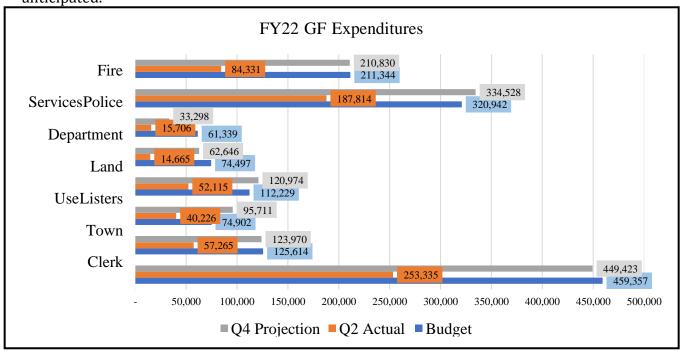

#### **Expenses**

Overall, expenses in the GF are at 49% or 1% lower than anticipated. *See Attachment A - FY22 Quarterly Report 2 Summary*.

Budget projections have been completed to year end. *See Attachment B - FY22 Projections.* Based on this analysis we will finish the year at 99% of budget with expenditures of \$8,842 less than anticipated.

#### Conclusion

Considering the abovementioned information, the shortfall in revenue has been offset with \$13,593 in other revenue and \$8,842 in expenditure cuts. This still leaves us with a year-end projected deficit of \$21,165 in the General Fund. Please keep in mind these are projections and things can change as we move along through the remainder of the fiscal year.