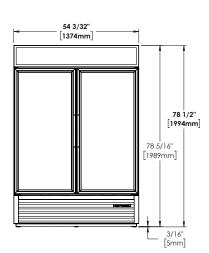

### ROUGH-IN DATA

Specifications subject to change without notice. Chart dimensions rounded up to the nearest  $\frac{1}{2}$  (millimeters rounded up to next whole number).

Cabinet Dimensions Cord Crated (inches) Length Weight (mm) **NEMA** (total ft.) (lbs.) Model **Shelves** HP ≠ Voltage ≠ Doors W D† Η Amps ≠ Config. **≠** (total m) (kg) GDM-49F-HC~TSL01 29% 3/4 115V/60Hz 2 8 54% 78% 12.3 5-20P 9 600 1375 759 1998 N/A 2.74 272

- † Depth does not include 1%" (42 mm) for door handles.
- # All Units Manufactured Before April 19th, 2021 are pre-wired at the factory and is ready for final connection to a single 115/208-230/60Hz single phase, NEMA 14-20R dedicated outlet.
- # All Units Manufactured After April 19<sup>th</sup>, 2021 are pre-wired at the factory and is ready for final connection to a single 115/60Hz single phase, NEMA 5-20R dedicated outlet.