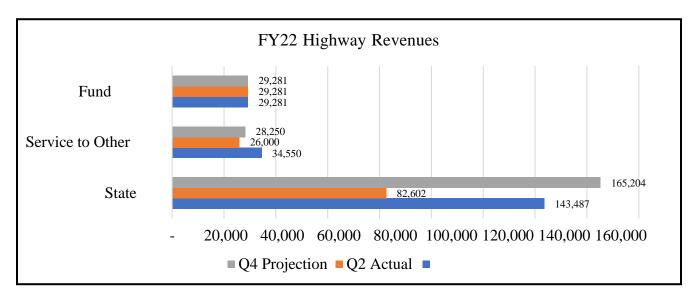

#### **Revenues**

Overall, revenue in the Highway Fund is at 93.96%. We have been receiving additional state aid to highway payments in the amount of \$4K quarterly or 16K over FY22. As a reminder, no highway services to the GF willbe booked this year or in future years. *See Attachment A - FY22 Quarterly Report 2 Summary.* 

Budget projections have been completed to year end. *See Attachment B - FY22 Projections*. Based on this analysis we will finish the year at 101.32% in revenue OR \$15,193 more than anticipated.