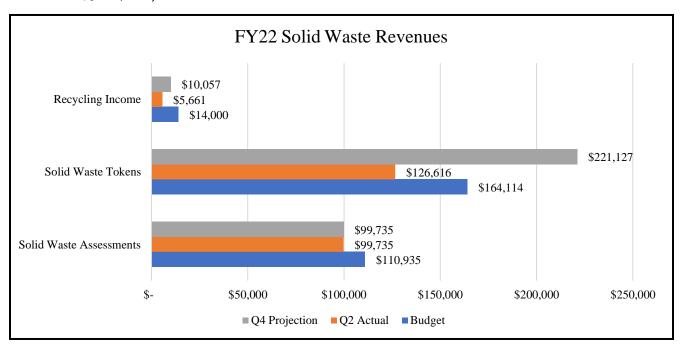

#### **SOLID WASTE FUND**

Overall, revenues in the Solid Waste Fund are at 81% OR \$232,842. Projections show year-end revenue at 115% or \$332,580.

Overall, Solid Waste expenses are at 59% or \$171,371. Projections show year-end expenditures at 113% or \$325,670.