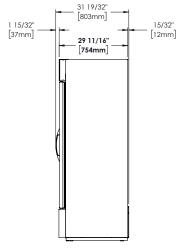

### ROUGH-IN DATA

Specifications subject to change without notice. Chart dimensions rounded up to the nearest  $\frac{1}{2}$  (millimeters rounded up to next whole number).

Cabinet Dimensions Cord Crated (inches) Length Weight (mm) **NEMA** (total ft.) (lbs.) Model **Shelves** HP ≠ Voltage ≠ Doors W D† Η Amps ≠ Config. **≠** (total m) (kg) GDM-49F-HC~TSL01 29% 3/4 115V/60Hz 2 8 54% 78% 12.3 5-20P 9 600 1375 759 1998 N/A 2.74 272

- † Depth does not include 1%" (42 mm) for door handles.
- # All Units Manufactured Before April 19th, 2021 are pre-wired at the factory and is ready for final connection to a single 115/208-230/60Hz single phase, NEMA 14-20R dedicated outlet.
- # All Units Manufactured After April 19<sup>th</sup>, 2021 are pre-wired at the factory and is ready for final connection to a single 115/60Hz single phase, NEMA 5-20R dedicated outlet.