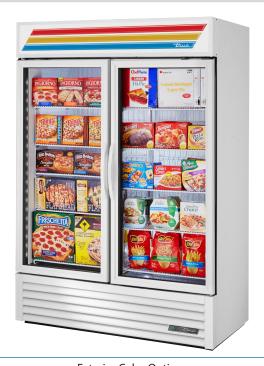

#### 6. Weathersfield Food Shelf

The Food Shelf is located at the 1879 Schoolhouse. Throughout the Pandemic the Weathersfield Food Shelf has increased by approximately 25%. With the continuation of COVID and the increased demand for Food at the Food Shelf, Mr. Brian Bosenberg is requesting that we use ARPA funds to purchase a commercial upright freezer to store all of their frozen products and other perishable items. They receive frozen food from the Vermont Food Bank and purchase frozen food from local farms but have only stored a portion of all frozen food at the Food Shelf. They currently use two old chest freezers and one small "new" chest freezer, which are all full. For now, their farmers and some of their volunteers store the excess frozen food for the Food Shelf. However, a new freezer would significantly increase their storage capacity and help make all frozen products available to families in need in Weathersfield. Last fall, John Arrison ran a new dedicated circuit to their commercial refrigerator. He pulled a 12/3 wire, allowing them to add another outlet to the dedicated circuit with little cost and work. At that time, John donated his labor and materials to the food shelf; he has since sold his business. He might be willing to donate more time to the other dedicated outlet and another circuit breaker to the main panel.

Mr. Bosenberg has obtained 3 estimates for freezers:

Alternative Sales Corp: \$10,474 Kitteredge Food Service Equipment & Supplies \$10,177 B & G Restaurant Equipment & Supplies \$9,290

See Attachment E - Freezer Estimates

| Item | Qty | Description | Sell | Sell Total |
|------|-----|-------------|------|------------|

Item Qty Description Sell Sell Total 1 1 ea FREEZER MERCHANDISER \$9,290.36 \$9,290.36 True Mfg. - General Foodservice Model No. GDM-49F-HC~TSL01 Freezer Merchandiser, two-section, True standard look version 01, -10°F, (8) shelves, (2) triple-pane thermal glass hinged door, LED interior lights, powder coated steel exterior, white interior with stainless steel floor, R290 Hydrocarbon refrigerant, All Units Manufactured Before April 4th, 2021 are pre-wired at the factory and is ready for final connection to a single 115/208-230/60Hz single phase, NEMA 14-20R dedicated outlet. All Units Manufactured After April 4th, 2021 are pre-wired at the factory and is ready for final connection to a single 115/60Hz single phase, NEMA 5-20R dedicated outlet. \*\*\*Please contact the factory to verify your unit's electrical specifications\*\*\*, cULus, UL EPH Classified, Made in USA, ENERGY STAR® 1 ea NOTE: All True pricing is tentative based on final production date of units ordered. Any units ordered that will be produced on or after July 1, 2022 may include escalators above Jan22 pricing. Please contact your True representative for final lead times. 1 ea NOTE: Commonly stocked model in black exterior, and white exterior; verify availability with factory 1 ea Self-contained refrigeration standard 1 ea Warranty - 3 year parts and labor, please visit www.Truemfg.com for specifics 1 ea Warranty - 7 year compressor (self-contained only), please visit www.Truemfg.com for specifics 1 ea Left door hinged left, right door hinged right standard 1 ea Exterior: Black powder coated steel 1 ea Interior: White aluminum, with white shelving, standard 1 ea Illuminated sign decal: S-TS-02 "TRUE Stripe" graphic, standard **ITEM TOTAL:** \$9,290.36 Total \$9,290.36 Prices Good Until: 03/12/2022

### GDM-49F-HC~TSL01

- The world's #1 manufacturer of glass door merchandisers.
- Designed using the highest quality materials and components to provide the user with an attractive, point of purchase merchandiser that brilliantly displays frozen food and ice cream, resulting in high impulse sales.
- Factory engineered, self-contained, capillary tube system using environmentally friendly R290 hydro carbon refrigerant that has zero (0) ozone depletion potential (ODP), & three (3) global warming potential (GWP).
- High capacity, factory balanced refrigeration system that maintains -10°F (-23.3°C) temperatures. Ideal for both frozen foods and ice cream.
- Exterior non-peel or chip white powder coated cold rolled steel; durable and permanent.
- Interior attractive, white aluminum interior liner with stainless steel floor.
- Self closing door. Positive seal, torsion type closure system.
- Triple pane thermal insulated glass door assemblies. White powder coated frames.
- LED interior lighting provides more even lighting throughout the cabinet. Safety shielded.
- Entire cabinet structure is foamed-in-place using a high density, polyurethane insulation that has zero ozone depletion potential (ODP) and zero global warming potential (GWP).