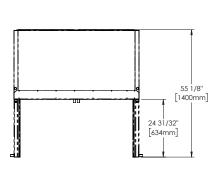

### ROUGH-IN DATA

Specifications subject to change without notice. Chart dimensions rounded up to the nearest  $\frac{1}{2}$  (millimeters rounded up to next whole number).

Cabinet Dimensions Cord Crated (inches) Length Weight (mm) **NEMA** (total ft.) (lbs.) Model **Shelves** HP ≠ Voltage ≠ Doors W D† Η Amps ≠ Config. **≠** (total m) (kg) GDM-49F-HC~TSL01 29% 3/4 115V/60Hz 2 8 54% 78% 12.3 5-20P 9 600 1375 759 1998 N/A 2.74 272

- † Depth does not include 1%" (42 mm) for door handles.
- # All Units Manufactured Before April 19th, 2021 are pre-wired at the factory and is ready for final connection to a single 115/208-230/60Hz single phase, NEMA 14-20R dedicated outlet.
- # All Units Manufactured After April 19<sup>th</sup>, 2021 are pre-wired at the factory and is ready for final connection to a single 115/60Hz single phase, NEMA 5-20R dedicated outlet.