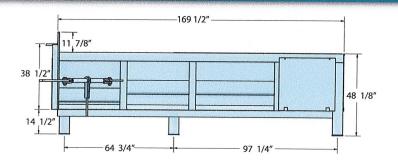

# TOWN OF WEATHERSFIELD REQUEST FOR BIDS FOR TRASH COMPACTOR, INSTALLATION, AND CONCRETE PAD

Bidders name, address, email address, and phone number:

| Alva Waste Serv                                                                              | ices 802-291-4807                                                                                      |
|----------------------------------------------------------------------------------------------|--------------------------------------------------------------------------------------------------------|
| 1086 Charlestown<br>Springfield, UT 051                                                      | Rd<br>36                                                                                               |
| alvawaste@vermon List similar work bidder has success Compactor Repla Station. Compactor res | ntel.com<br>fully completed:<br>cements at Springfield transfer<br>placements at Springfield Hospital. |
| 404d Octagon Becies                                                                          | er Box \$ 11,550                                                                                       |
| Cost of Compactor                                                                            | \$ 30,855                                                                                              |
| Installation                                                                                 | \$ 4,500                                                                                               |
| Cost of Concrete Pad Replacement                                                             | \$ 24,000 -see back for info                                                                           |
| Total Cost of Project                                                                        | \$ 70,905                                                                                              |
| Certified date for completion of the delivery and installation:                              | September 10th, 2022                                                                                   |
| Technical specifications for propose                                                         | d units is required.                                                                                   |
| e e                                                                                          |                                                                                                        |

Signature of bidder: Mullburg Date: 62922

Name of bidder: Mathew D Priestley

JUN 3 02022

WEATHERSFIELD, VT TOWN CLERK Concrete pad to be cleaned and pressure washed New pad will be printed to existing pad with an average of 10.5 inches of 5000 pst concrete poured over existing pad. 12.5' by 14' pad holding compactor will be level and 22' by 68' concrete pad will have a Z inch slop to shed water. Both pads will have a Z4" rebat grid with 1/2" rebat and will be saw cut after pad is poured.