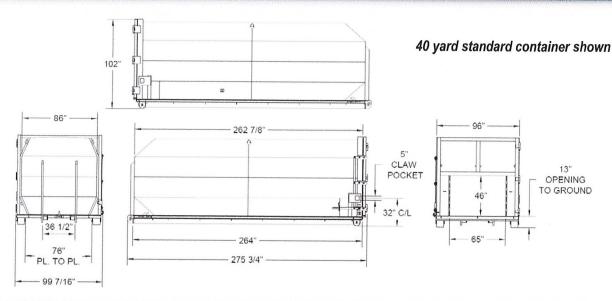

# Town of Weathersfield

5259 US ROUTE 5 | P.O. BOX 550 | WEATHERSFIELD, VT 05030 | PHONE (802) 674-2626 | FAX (802) 674-2117

Brandon Gulnick Town Manager

July 1, 2022

**RE:** Compactor Bid Opening

We advertised an RFP to replace the compactor at the Transfer Station. The bid opening took place on June 30<sup>th</sup> at 2pm. We received 2 bids (attached).

| Company            | Compactor | Installation | Concrete Pad | <b>Total Cost</b> | <b>Completion Date</b> |
|--------------------|-----------|--------------|--------------|-------------------|------------------------|
| Alva Waste         | \$30,855  | \$4,500      | \$24,000     | \$59,355          | 9/15/22                |
| Atlantic Recycling | \$29,010  | \$3,500      | No bid       | \$32,510          | 10/8/22                |