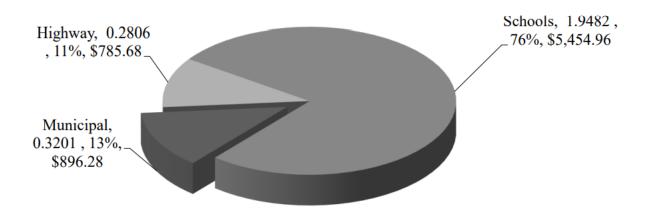

| Total Draft FY23 Municipal Tax Rate |           |        |        |         |
|-------------------------------------|-----------|--------|--------|---------|
| Total Taxes to be Raised            | Budget    | FY23   | FY22   | Change  |
| General Fund                        | 1,049,016 | 0.3164 | 0.3054 | 0.0110  |
| County Tax                          | 26,433    | 0.0080 | 0.0079 | 0.0001  |
| GF Special Articles                 | 18,033    | 0.0054 | 0.0000 | 0.0054  |
| Highway Fund                        | 930,341   | 0.2806 | 0.2845 | -0.0039 |
| Highway-Separate Article            | 33,000    | 0.0100 | 0.0000 | 0.0100  |
| Local Education                     | 22,665    | 0.0068 | 0.0068 | 0.0000  |
| Total Municipal Taxes to be Raised  | 2,079,488 | 0.6272 | 0.6046 | 0.0226  |