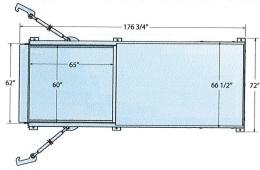

# TOWN OF WEATHERSFIELD REQUEST FOR BIDS FOR TRASH COMPACTOR, INSTALLATION, AND CONCRETE PAD

Bidders name, address, email address, and phone number:

| Alva Waste Serv                                                                              | ices 802-291-4807                                                                                      |
|----------------------------------------------------------------------------------------------|--------------------------------------------------------------------------------------------------------|
| 1086 Charlestown<br>Springfield, UT 051                                                      | Rd<br>36                                                                                               |
| alvawaste@vermon List similar work bidder has success Compactor Repla Station. Compactor res | ntel.com<br>fully completed:<br>cements at Springfield transfer<br>placements at Springfield Hospital. |
| 404d Octagon Becies                                                                          | er Box \$ 11,550                                                                                       |
| Cost of Compactor                                                                            | \$ 30,855                                                                                              |
| Installation                                                                                 | \$ 4,500                                                                                               |
| Cost of Concrete Pad Replacement                                                             | \$ 24,000 -see back for info                                                                           |
| Total Cost of Project                                                                        | \$ 70,905                                                                                              |
| Certified date for completion of the delivery and installation:                              | September 10th, 2022                                                                                   |
| Technical specifications for propose                                                         | d units is required.                                                                                   |
| e e                                                                                          |                                                                                                        |

Signature of bidder: Mullburg Date: 62922

Name of bidder: Mathew D Priestley

JUN 3 02022

WEATHERSFIELD, VT TOWN CLERK Concrete pad to be cleaned and pressure washed New pad will be printed to existing pad with an average of 10.5 inches of 5000 pst concrete poured over existing pad. 12.5' by 14' pad holding compactor will be level and 22' by 68' concrete pad will have a Z inch slop to shed water. Both pads will have a Z4" rebat grid with 1/2" rebat and will be saw cut after pad is poured.