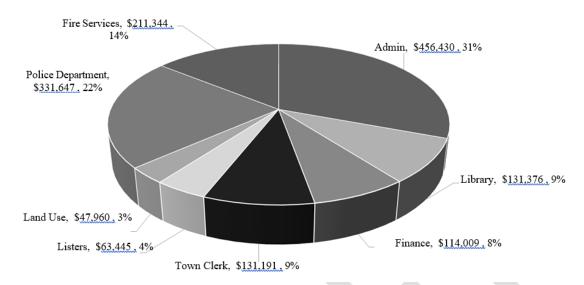

GF Revenues Per Department-June 12, 2022

| Department        | Budget    | YID       | Remaining | %    |
|-------------------|-----------|-----------|-----------|------|
| GF Tax Revenue    | 1,042,451 | 1,042,303 | (148)     | 100% |
| Administration    | 300,550   | 228,349   | (72,201)  | 76%  |
| Finance           | -         | 14,769    | 14,769    |      |
| Library           | 1,550     | 23        | (1,527)   | 1%   |
| Town Clerk        | 38,260    | 44,769    | 6,509     | 117% |
| _                 | 19,000    | 15,780    | (3,221)   | 83%  |
| Listers Land      | 5,750     | 8,478     | 2,728     | 147% |
| Use               | 16,000    | 25,719    | 9,719     | 161% |
| Police Department | 16,662    | 6,000     | (10,662)  | 36%  |
| Fire Services     | 1,440,223 | 1,386,190 | (54,033)  | 96%  |
| Total             |           |           |           |      |

GF Expenses Per Department -June 12, 2022

| Department        | Budget    | YID       | Remaining | %    |
|-------------------|-----------|-----------|-----------|------|
| Administration    | 459,357   | 475,695   | (16,339)  | 104% |
| Library Finance   | 125,614   | 108,484   | 17,129    | 86%  |
| Town Clerk        | 74,902    | 84,317    | (9,415)   | 113% |
| Listers           | 112,229   | 111,897   | 332       | 100% |
|                   | 74,497    | 55,179    | 19,319    | 74%  |
| Land Use          | 61,339    | 32,288    | 29,051    | 53%  |
| Police Department | 320,942   | 329,426   | (8,484)   | 103% |
| Fire Services     | 211,344   | 199,387   | 11,957    | 94%  |
| Total             | 1,440,223 | 1,396,674 | 43,549    | 97%  |

## FY23 General Fund Expenditures

Admin includes personnel, water district, office, utilities, legal fees, insurance (auto, property, boiler, etc.), tax collection, county taxes, contracted services, ambulance, custodian, parks, 1879 schoolhouse, and appropriations.