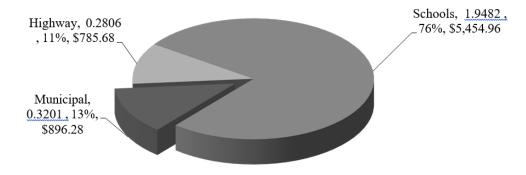

| Total Draft FY23 Municipal Tax Rate |           |        |        |         |
|-------------------------------------|-----------|--------|--------|---------|
| Total Taxes to be Raised            | Budget    | FY23   | FY22   | Change  |
| General Fund                        | 1,049,016 | 0.3164 | 0.3054 | 0.0110  |
| County Tax                          | 26,433    | 0.0080 | 0.0079 | 0.0001  |
| GF Special Articles                 | 18,033    | 0.0054 | 0.0000 | 0.0054  |
| Highway Fund                        | 930,341   | 0.2806 | 0.2845 | -0.0039 |
| Highway-Separate Article            | 33,000    | 0.0100 | 0.0000 | 0.0100  |
| Local Education                     | 22,665    | 0.0068 | 0.0068 | 0.0000  |
| Total Municipal Taxes to be Raised  | 2,079,488 | 0.6272 | 0.6046 | 0.0226  |