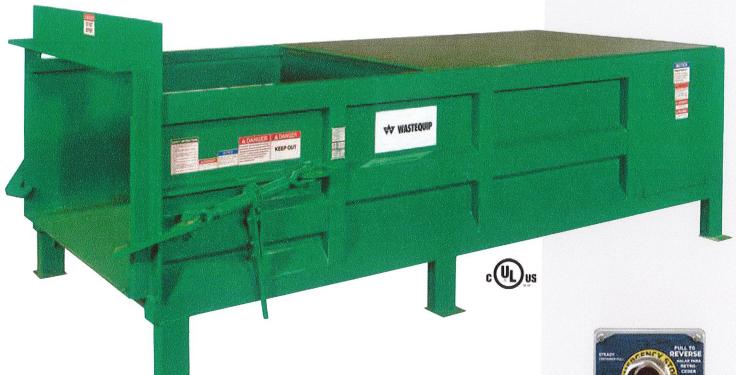

# Town of Weathersfield

5259 US ROUTE 5 | P.O. BOX 550 | WEATHERSFIELD, VT 05030 | PHONE (802) 674-2626 | FAX (802) 674-2117

Brandon Gulnick Town Manager

July 1, 2022

**RE:** Compactor Bid Opening

We advertised an RFP to replace the compactor at the Transfer Station. The bid opening took place on June 30<sup>th</sup> at 2pm. We received 2 bids (attached).

| Company            | Compactor | Installation | Concrete Pad | <b>Total Cost</b> | <b>Completion Date</b> |
|--------------------|-----------|--------------|--------------|-------------------|------------------------|
| Alva Waste         | \$30,855  | \$4,500      | \$24,000     | \$59,355          | 9/15/22                |
| Atlantic Recycling | \$29,010  | \$3,500      | No bid       | \$32,510          | 10/8/22                |

# TOWN OF WEATHERSFIELD REQUEST FOR BIDS FOR TRASH COMPACTOR, INSTALLATION, AND CONCRETE PAD

Bidders name, address, email address, and phone number:

| Alva Waste Serv                                                                              | ices 802-291-4807                                                                                      |
|----------------------------------------------------------------------------------------------|--------------------------------------------------------------------------------------------------------|
| 1086 Charlestown<br>Springfield, UT 051                                                      | Rd<br>36                                                                                               |
| alvawaste@vermon List similar work bidder has success Compactor Repla Station. Compactor res | ntel.com<br>fully completed:<br>cements at Springfield transfer<br>placements at Springfield Hospital. |
| 404d Octagon Becies                                                                          | er Box \$ 11,550                                                                                       |
| Cost of Compactor                                                                            | \$ 30,855                                                                                              |
| Installation                                                                                 | \$ 4,500                                                                                               |
| Cost of Concrete Pad Replacement                                                             | \$ 24,000 -see back for info                                                                           |
| Total Cost of Project                                                                        | \$ 70,905                                                                                              |
| Certified date for completion of the delivery and installation:                              | September 10th, 2022                                                                                   |
| Technical specifications for propose                                                         | d units is required.                                                                                   |
| e e                                                                                          |                                                                                                        |