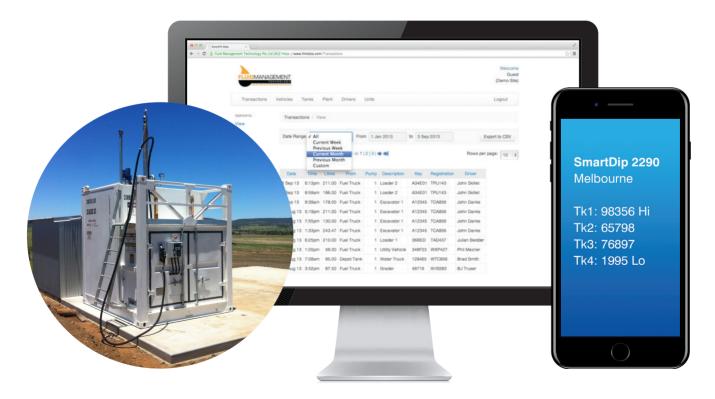

I recommend moving forward with a fuel monitoring system. I had a conversation with Reggie Dufresne from Beardsley, Inc. Their fuel accounting system is easy to use, contains instant reconciliation, and records real-time fuel data access in the cloud so we can monitor, manage, and report accurate fuel usage information. See Attachment A - SmartfillGen2 Brochure.

With the proposed system, when a user needs to add fuel to equipment, they will swipe a card that identifies the person and enter a code for the piece of equipment. Once the information is entered the pump activates. After the fuel is pumped the date, time, department, employee name, key code, make of equipment, description, fuel type, and gallons automatically sends to an online cloud-based system. We can easily search date ranges to identify and filter information, allowing us to isolate the cost of fuel per vehicle, and the amount of fuel used per user, etc. After the transaction the pump deactivates.

A demonstration will be given during the meeting. There are no ongoing costs of owning this equipment nor any monthly user fees for the cloud-based system.

See Attachment B - Quote

See Attachment C - Purchasing Policy