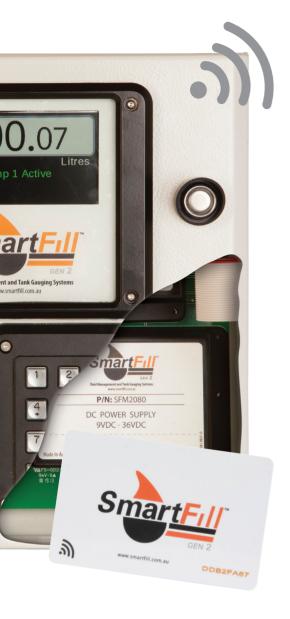

I recommend moving forward with a fuel monitoring system. I had a conversation with Reggie Dufresne from Beardsley, Inc. Their fuel accounting system is easy to use, contains instant reconciliation, and records real-time fuel data access in the cloud so we can monitor, manage, and report accurate fuel usage information. See Attachment A - SmartfillGen2 Brochure.

With the proposed system, when a user needs to add fuel to equipment, they will swipe a card that identifies the person and enter a code for the piece of equipment. Once the information is entered the pump activates. After the fuel is pumped the date, time, department, employee name, key code, make of equipment, description, fuel type, and gallons automatically sends to an online cloud-based system. We can easily search date ranges to identify and filter information, allowing us to isolate the cost of fuel per vehicle, and the amount of fuel used per user, etc. After the transaction the pump deactivates.

#### **SMART ACCESS**

Near Field Communications for easy user or vehicle identification, with long lasting proximity cards and fobs. You also have flexibility to gain the data you want, and how you want it. Access can also be provided via PIN, iButton key and VIN (Vehicle Identification Number), or AVID (Automatic Vehicle Identification).