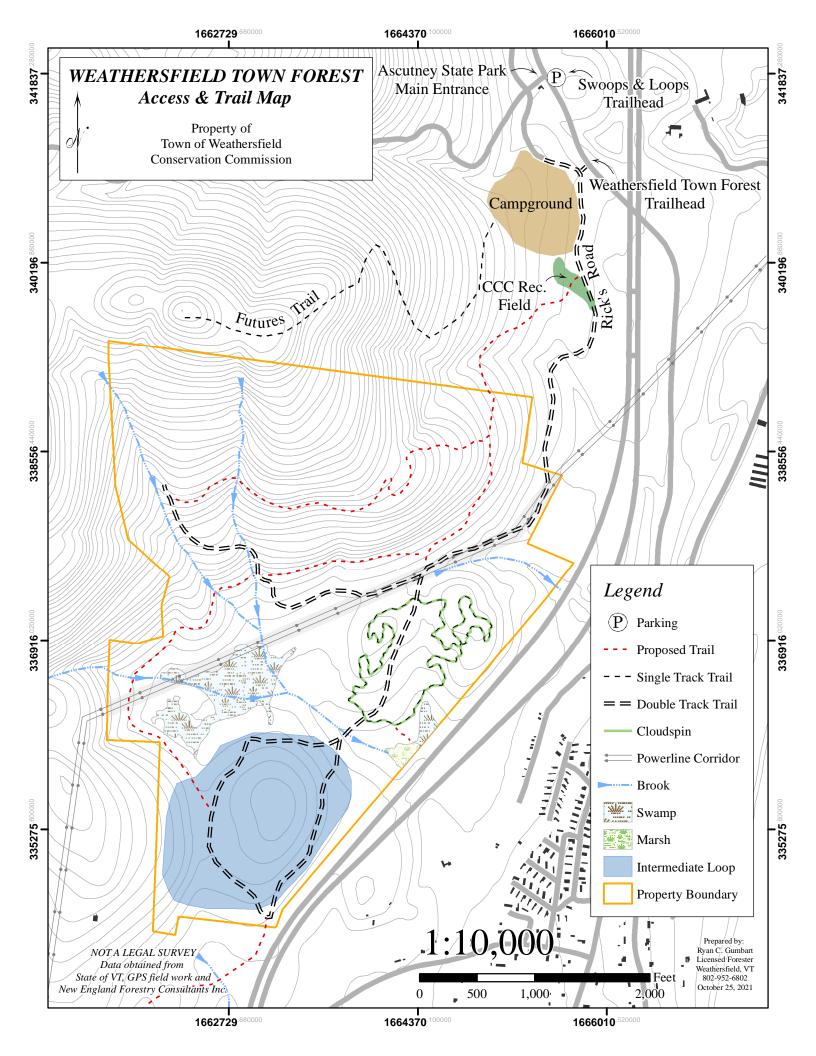

2. Attached is the ATA trail building agreement that the Selectboard signed on April 5th. This authorizes the ATA to do trail work in the Town Forest. The CC as the manager of the Town Forest has been working with the ATA to develop the trails authorized by the Selectboard. Also attached is the minutes where it was approved, item 7. Attached is the map of the existing and proposed trails to inform their emergency services. The double track is existing; the cloud spin trail is the only new trail so far.

# ATTACHMENT H [WEATHERSFIELD TOWN FOREST PROPOSED TRAILS]

Brandon Gulnick Town Manager TEL. (802) 674-2626 Weathersfieldvt.org