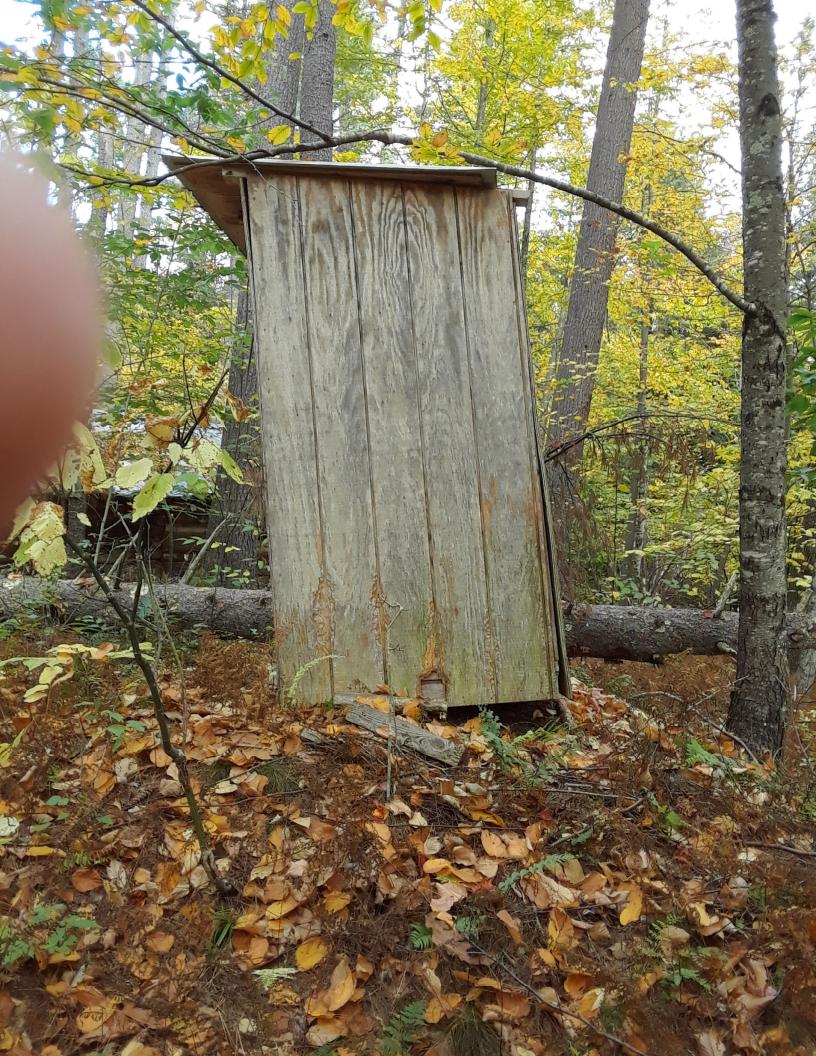

In 2021 The Conservation Commission, in 2021 began discussions around the removal process of the cabin. Discussions were held with the Weathersfield Historical Society members, Ascutney Trails Association members, Town Manager Brandon Gulnick and Highway Director Ray Stapleton regarding the details of removing materials, disposing of them, getting access to the project site, available equipment, etc. September 23, 2021 is the first regular meeting where the cabin site was specifically listed on the agenda. Since then, it has been listed on the agenda at every regular public meeting held by the Conservation Commission. On October 28, 2021 "*Ryan asked for a motion on the Town Forest structures that must be removed. (One has recently been hit by a fallen tree.) Howard Beach made the motion to recommend demolishing the cabin and ancillary structures and removing the materials as needed Roy Burton seconded, and the motion carried unanimously*". In addition to the cabin, an outhouse, a generator shed, and another storage shed were at the site. The Conservation Commission originally favored keeping the shed and outhouse to accommodate visitors and explored bringing the outhouse into State compliance. Questions were raised regarding the depth of the pit, whether it was concrete lined, its proximity to

WEATHERSFIELD CONSERVATION COMMISSION

(802) 674-2626 P.O. BOX 550 ASCUTNEY, VT 05030 LANDUSE@WEATHERSFIELD.ORG

wetlands, etc. Eventually, it was discovered that there was no pit at all and the builder of the outhouse simply built it on top of the ground. This in part lead to the decision to remove the structure. The plastic shed was out of place in the woods and had been damaged by fallen trees and branches. The generator shed that the Commission was originally in favor of keeping was eventually hit by a fallen tree and was unsalvageable.

## ATTACHMENT C [SUPPORTING PICTURES]