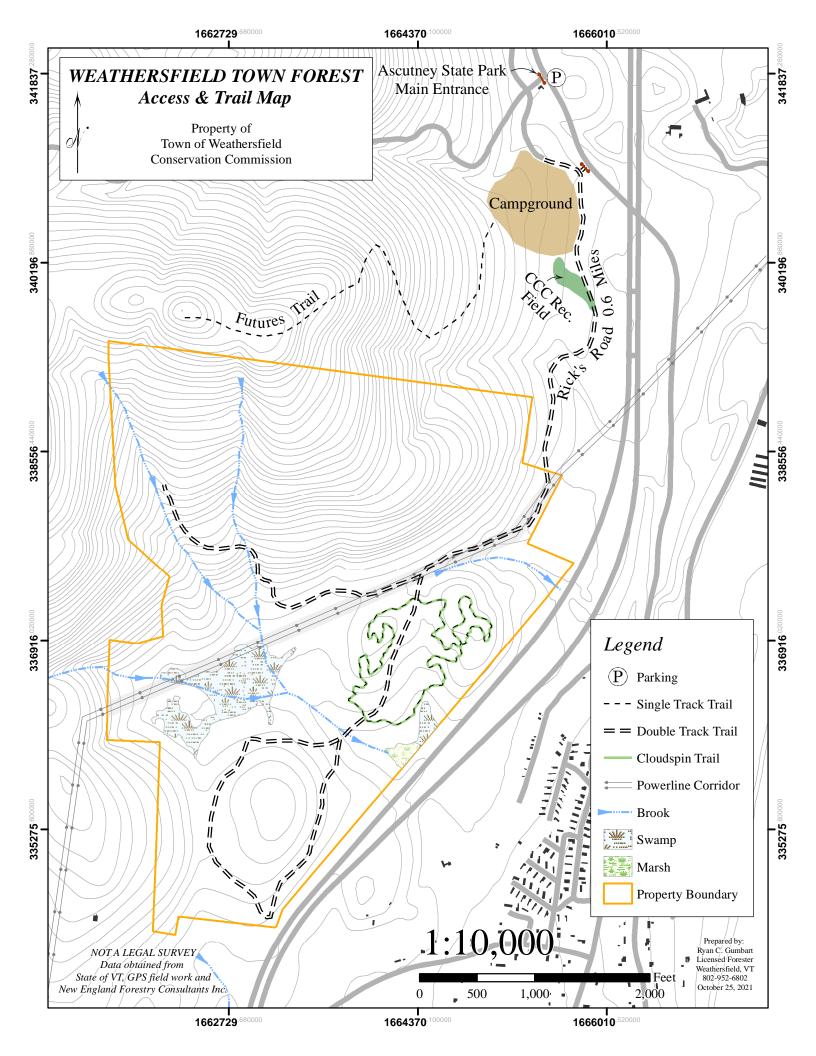

542.44 |

Joey Javis - 2<sup>nd</sup> No disucssion Vote - Unanimous

17.) Any Other Business

Performance Evaluation for Brandon Gulnick, Town Manager at the next meeting.

Paul Tillman made a motion to go into Executive Session Joey Jarvis –  $2^{nd}$ No discussion Vote – Unanimous Executive session started at 8:49 pm

David Fuller, Chair took the meeting out of Executive Session at 9:10 pm

18.) Adjourn

Joey Jarivs made motion to adjourn the meeting at 9:20 pm Kelly O'Brien  $-2^{nd}$ No discussion Vote – unanimous

Respectfully, Chauncie Tillman Alt. Recording Secretary

# WEATHERSFIELD SELECTBOARD

\_\_\_\_

N. John Arrison, Selector

David Fuller, Chairperson

Joseph Jarvis, Clerk

Paul Tillman

Michael Todd, Vice- Chairperson

# ATTACHMENT G [WEATHERSFIELD TOWN FOREST TRAILS MAP]



# ATTACHMENT H [WEATHERSFIELD TOWN FOREST PROPOSED TRAILS]





Brandon Gulnick Town Manager TEL. (802) 674-2626 Weathersfieldvt.org

# TOWN OF WEATHERSFIELD 5259 US ROUTE 5

ASCUTNEY, VERMONT 05030

Susanne Terrill Human Resources

Olivia Savage Principal Clerk

Town Manager's Office

November 15, 2022

RE: FY24 General Fund Budget

Over the past several Selectboard meetings all department budgets were presented. At that time neither workers compensation nor general town insurance figures were in. The attached FY24 proposed budget includes the updated figures for these two expenditures.

The budget, as proposed, includes all expenditures for FY24 with the exception of personnel wage adjustments & the interest payment for the new Ascutney Fire Truck. I included \$5,000 as a placeholder f