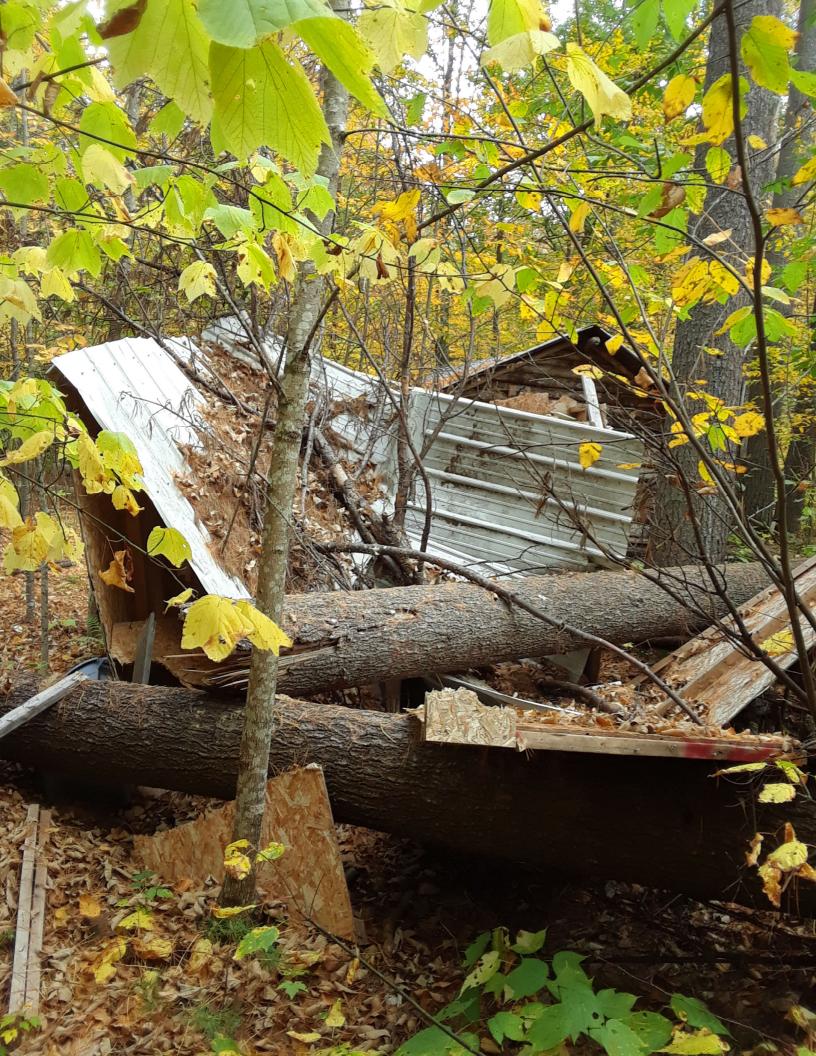

In 2021 The Conservation Commission, in 2021 began discussions around the removal process of the cabin. Discussions were held with the Weathersfield Historical Society members, Ascutney Trails Association members, Town Manager Brandon Gulnick and Highway Director Ray Stapleton regarding the details of removing materials, disposing of them, getting access to the project site, available equipment, etc. September 23, 2021 is the first regular meeting where the cabin site was specifically listed on the agenda. Since then, it has been listed on the agenda at every regular public meeting held by the Conservation Commission. On October 28, 2021 "*Ryan asked for a motion on the Town Forest structures that must be removed. (One has recently been hit by a fallen tree.) Howard Beach made the motion to recommend demolishing the cabin and ancillary structures and removing the materials as needed Roy Burton seconded, and the motion carried unanimously*". In addition to the cabin, an outhouse, a generator shed, and another storage shed were at the site. The Conservation Commission originally favored keeping the shed and outhouse to accommodate visitors and explored bringing the outhouse into State compliance. Questions were raised regarding the depth of the pit, whether it was concrete lined, its proximity to

WEATHERSFIELD CONSERVATION COMMISSION

(802) 674-2626 P.O. BOX 550 ASCUTNEY, VT 05030 LANDUSE@WEATHERSFIELD.ORG

wetlands, etc. Eventually, it was discovered that there was no pit at all and the builder of the outhouse simply built it on top of the ground. This in part lead to the decision to remove the structure. The plastic shed was out of place in the woods and had been damaged by fallen trees and branches. The generator shed that the Commission was originally in favor of keeping was eventually hit by a fallen tree and was unsalvageable.

Ultimately the Conservation Commission would like to have a structure that would serve the Town's original purposes of the cabin. A site to display information about forests, natural resources, and history. A project could involve building a cabin or other similar structure to specifications similar to historic structures. The Town could work with the Vermont Huts Association and it would be built to last longer than the cabin which was likely assembled as a hunting getaway for the short term. The unpeeled logs and lack of a pit under the outhouse show a shortsightedness for the structure and the carpeting, lighting and satellite amenities, and extensive propane piping are not in accordance with a true historic structure. The removal of the cabin was done with volunteer power alone. It removed a hazard to public safety, scenic nuisance, and source of pollution, and thus a liability to the Town.