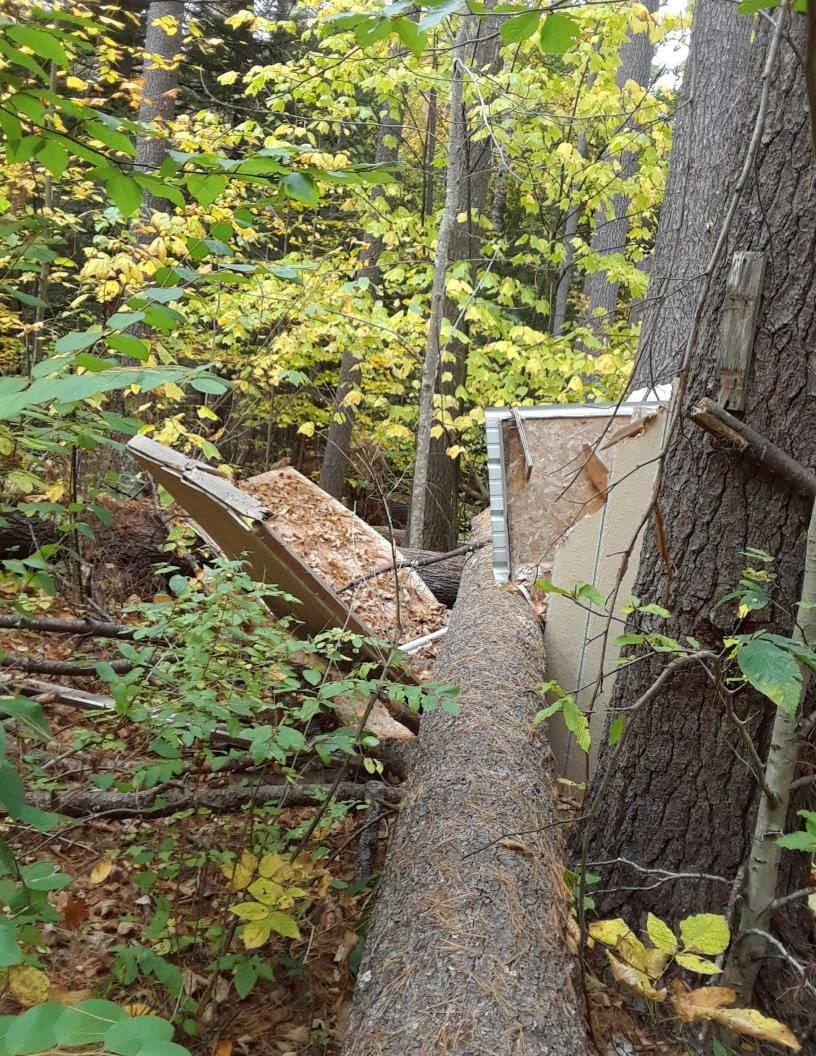

In 2021 The Conservation Commission, in 2021 began discussions around the removal process of the cabin. Discussions were held with the Weathersfield Historical Society members, Ascutney Trails Association members, Town Manager Brandon Gulnick and Highway Director Ray Stapleton regarding the details of removing materials, disposing of them, getting access to the project site, available equipment, etc. September 23, 2021 is the first regular meeting where the cabin site was specifically listed on the agenda. Since then, it has been listed on the agenda at every regular public meeting held by the Conservation Commission. On October 28, 2021 "*Ryan asked for a motion on the Town Forest structures that must be removed. (One has recently been hit by a fallen tree.) Howard Beach made the motion to recommend demolishing the cabin and ancillary structures and removing the materials as needed Roy Burton seconded, and the motion carried unanimously*". In addition to the cabin, an outhouse, a generator shed, and another storage shed were at the site. The Conservation Commission originally favored keeping the shed and outhouse to accommodate visitors and explored bringing the outhouse into State compliance. Questions were raised regarding the depth of the pit, whether it was concrete lined, its proximity to

WEATHERSFIELD CONSERVATION COMMISSION

(802) 674-2626 P.O. BOX 550 ASCUTNEY, VT 05030 LANDUSE@WEATHERSFIELD.ORG

wetlands, etc. Eventually, it was discovered that there was no pit at all and the builder of the outhouse simply built it on top of the ground. This in part lead to the decision to remove the structure. The plastic shed was out of place in the woods and had been damaged by fallen trees and branches. The generator shed that the Commission was originally in favor of keeping was eventually hit by a fallen tree and was unsalvageable.

Ultimately the Conservation Commission would like to have a structure that would serve the Town's original purposes of the cabin. A site to display information about forests, natural resources, and history. A project could involve building a cabin or other similar structure to specifications similar to historic structures. The Town could work with the Vermont Huts Association and it would be built to last longer than the cabin which was likely assembled as a hunting getaway for the short term. The unpeeled logs and lack of a pit under the outhouse show a shortsightedness for the structure and the carpeting, lighting and satellite amenities, and extensive propane piping are not in accordance with a true historic structure. The removal of the cabin was done with volunteer power alone. It removed a hazard to public safety, scenic nuisance, and source of pollution, and thus a liability to the Town.