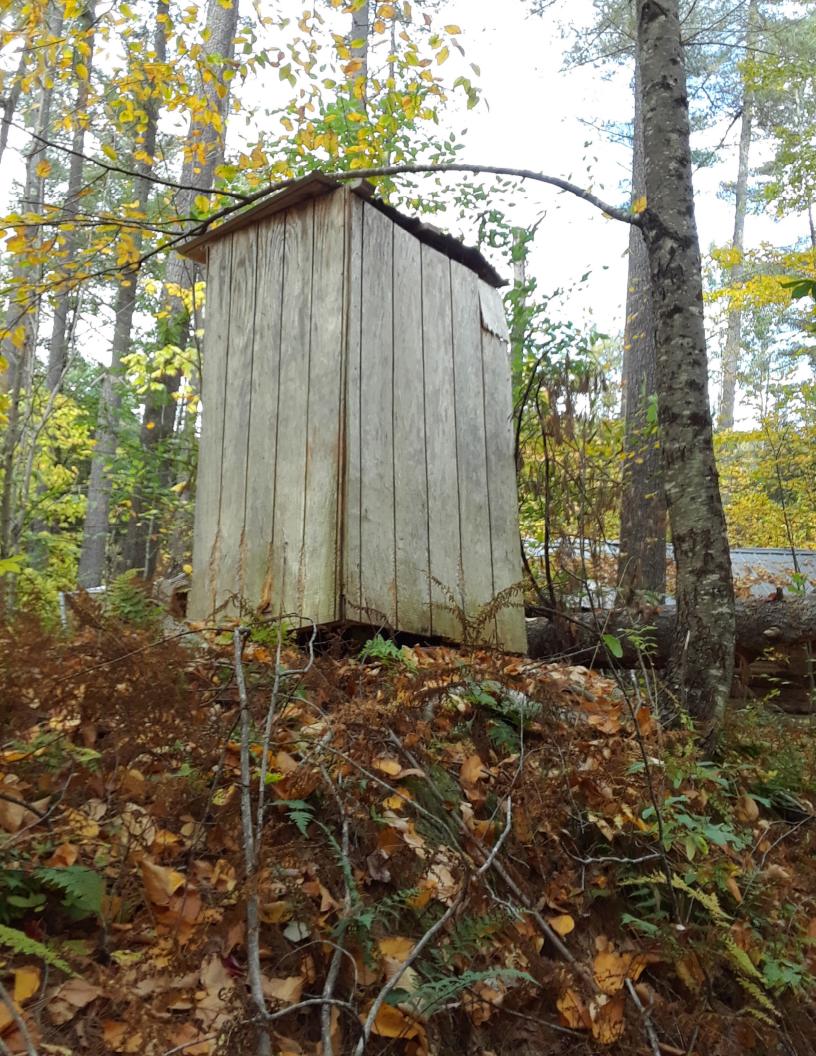

The hunting camp structure constructed of logs and framing, rests on the ground with the logs and wooden framing in contact with the earth. Though we did not dig around the ground contact area, it is apparent that the cabin is settling into the ground from deterioration of the contact area with the ground. The unpeeled logs have been invaded by boring insects, evidenced by the accumulation of sawdust on the floor and under the peeling bark. Both these conditions will continue to worsen over time unless remedial actions are taken.

Given the amount of materials and labor needed to rectify these conditions, the useful constraints of the narrow interior and low ceiling, and the attractive nuisance represented by an enclosed and unattended structure, it is my recommendation that the building be removed. From my conversation with you it seems a different type of structure would serve the recreational and educational needs of the site better.

The metal-sided storage shed onsite looked to be salvageable, though in need of repair from a tree falling on one corner. The building interior was inaccessible at the time of inspection so the condition of the interior was not determined. The structure appears to be resting on cement blocks. The metal siding is fireproof and weather proof and may deter vandalism. It could be used to shelter items of low and easily replaceable value.